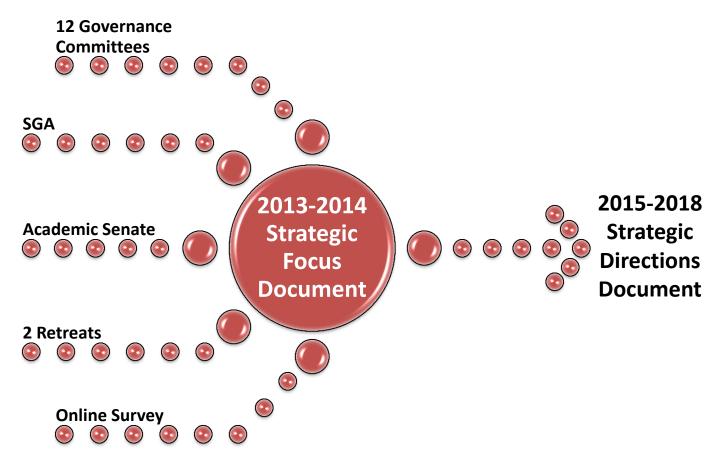

# Strategic Directions Report 2015-16

Presented by AIQ May 6, 2016

#### The "Amazing" Strategic Directions Task Force Team





# **Submissions**

|              | # Required SD<br>Reports | # Submitted SD<br>Reports | % Submitted |
|--------------|--------------------------|---------------------------|-------------|
| Fall, 2015   | 50                       | 20                        | 40%         |
| Spring, 2016 | 51                       | 45                        | 88%         |

### **Renegade Scorecard**

https://www.bakersfieldcollege.edu/scorecard/strategic-directions

### Reflection

1. What have you learned from the process?

2. How will the information inform your goalsetting and decision-making?

3. How can you improve evidence collection?