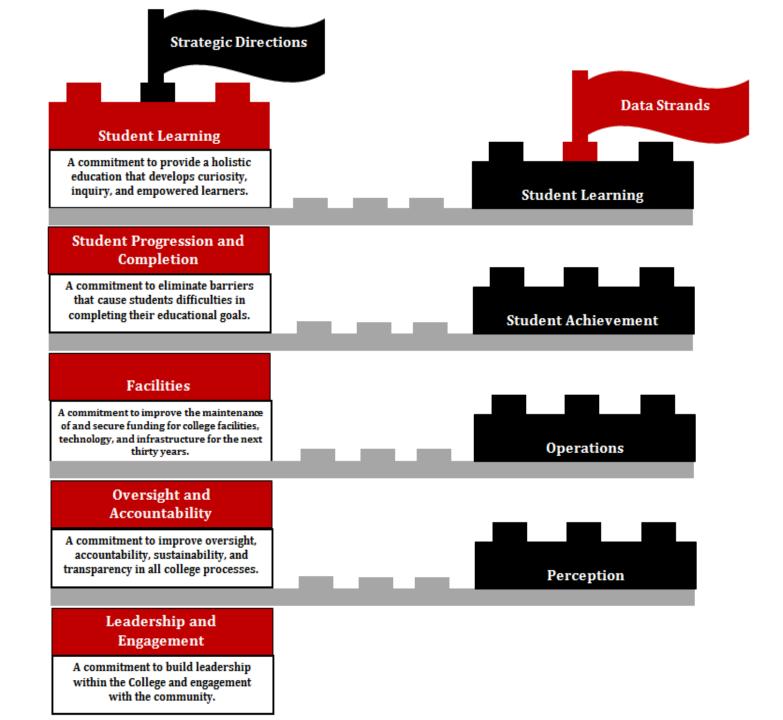

# Strategic Directions Report 2015-16

Presented by AIQ May 6, 2016

#### The "Amazing" Strategic Directions Task Force Team





# **Submissions**

|              | # Required SD<br>Reports | # Submitted SD<br>Reports | % Submitted |
|--------------|--------------------------|---------------------------|-------------|
| Fall, 2015   | 50                       | 20                        | 40%         |
| Spring, 2016 | 51                       | 45                        | 88%         |

### **Renegade Scorecard**

https://www.bakersfieldcollege.edu/scorecard/strategic-directions

### Reflection

1. What have you learned from the process?

2. How will the information inform your goalsetting and decision-making?

3. How can you improve evidence collection?