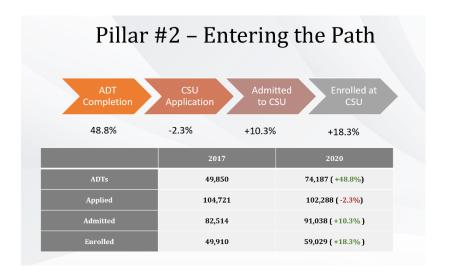

| 2,101      | 23.9       |  |  |  |  |
|         | Worldoad                                                           | 658     | 568     | 818     | 250        | 43.9       | 160        | 24.3       |  |  |  |  |
|         | FTES/FTEF                                                          | 5.2     | 6.5     | 5.5     | -2.6       | -15.4      | 1.3        | 9,9        |  |  |  |  |
|         | % Full Sections                                                    | 8.8%    | 12.9%   | 11.5%   | -2.8%      |            | 4.0%       |            |  |  |  |  |
|         | % Full Waitlist Sections                                           | 3.0%    | 0.0%    | 2.1%    | 2.8%       |            | -2.3%      |            |  |  |  |  |

## 3. ADT completers to complete a CSU application



## 4. Upcoming Spring 2023 Kern CCD Conferences and Events

May 17th: Management Symposium