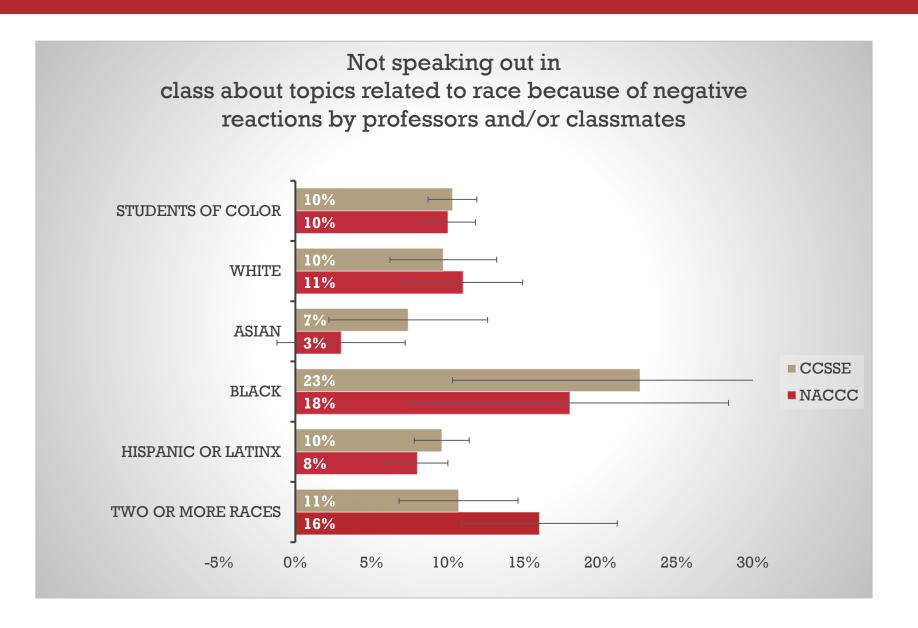

Engagement?
- "...the amount of time and energy students invest in meaningful educational practices
- ...the institutional practices and student behaviors that are highly correlated with student learning and retention"
- Developed and administered by Center for Community College of Student Engagement (CCCSE) Center at the University of Texas at Austin

NACCC was administered to BC students (N=22,792) in Spring 2021

In total, 1,442 students participated in the survey (6.3% response rate)

- CCSSE was administered to BC students in Spring 2022
  - 109 classes were randomly selected for in-class administration

In total, 1,348 students participated in the survey (55% response rate & 90% of target sample size)



# Demographics



■ Full-Time ■ Part-Time ■ Other









































# Questions?

#### Craig Hayward, Ph.D.

Dean of Institutional Effectiveness

Craig.Hayward@BakersfieldCollege.edu

#### Sooyeon Kim, Ph.D.

Director of Institutional Research
Sooyeon.Kim@BakersfieldCollege.edu