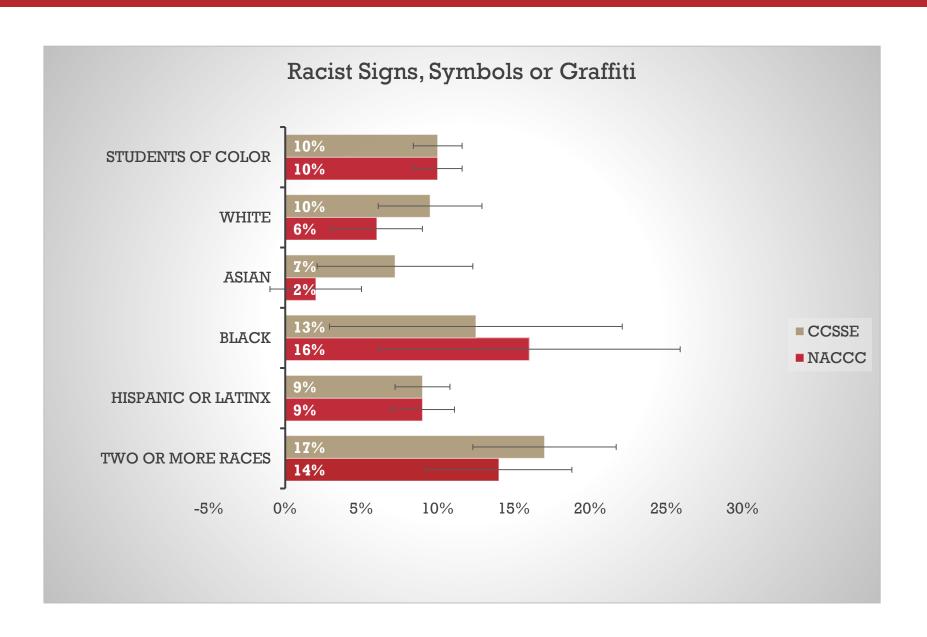

s.
- What is Student Engagement?
- "...the amount of time and energy students invest in meaningful educational practices
- ...the institutional practices and student behaviors that are highly correlated with student learning and retention"
- Developed and administered by Center for Community College of Student Engagement (CCCSE) Center at the University of Texas at Austin

NACCC was administered to BC students (N=22,792) in Spring 2021

In total, 1,442 students participated in the survey (6.3% response rate)

- CCSSE was administered to BC students in Spring 2022
  - 109 classes were randomly selected for in-class administration

In total, 1,348 students participated in the survey (55% response rate & 90% of target sample size)



# Demographics



■ Full-Time ■ Part-Time ■ Other









































# Questions?

#### Craig Hayward, Ph.D.

Dean of Institutional Effectiveness

Craig.Hayward@BakersfieldCollege.edu

#### Sooyeon Kim, Ph.D.

Director of Institutional Research
Sooyeon.Kim@BakersfieldCollege.edu