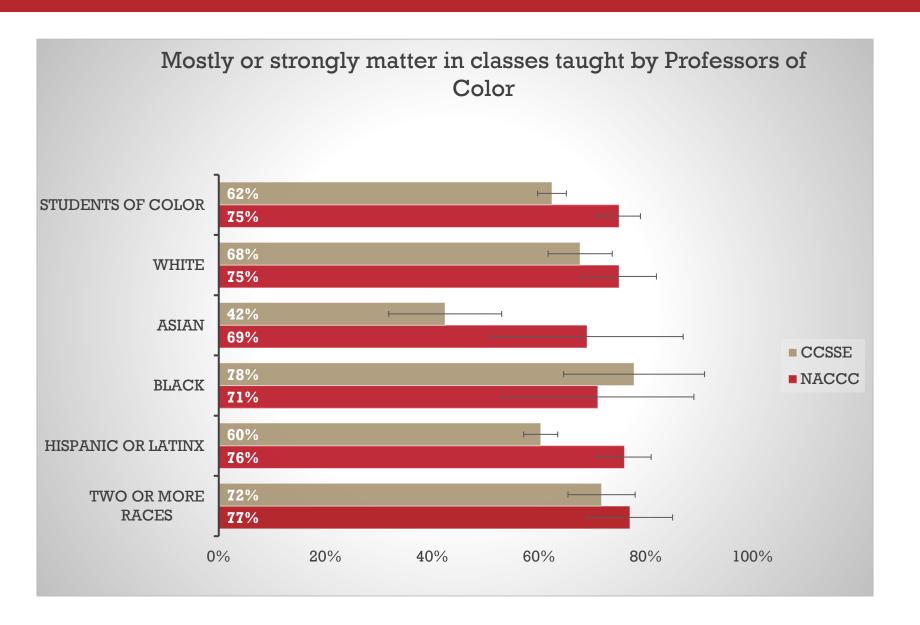

ent?
- "...the amount of time and energy students invest in meaningful educational practices
- ...the institutional practices and student behaviors that are highly correlated with student learning and retention"
- Developed and administered by Center for Community College of Student Engagement (CCCSE) Center at the University of Texas at Austin

NACCC was administered to BC students (N=22,792) in Spring 2021

In total, 1,442 students participated in the survey (6.3% response rate)

- CCSSE was administered to BC students in Spring 2022
  - 109 classes were randomly selected for in-class administration

In total, 1,348 students participated in the survey (55% response rate & 90% of target sample size)



# Demographics



■ Full-Time ■ Part-Time ■ Other









































# Questions?

#### Craig Hayward, Ph.D.

Dean of Institutional Effectiveness

Craig.Hayward@BakersfieldCollege.edu

#### Sooyeon Kim, Ph.D.

Director of Institutional Research
Sooyeon.Kim@BakersfieldCollege.edu