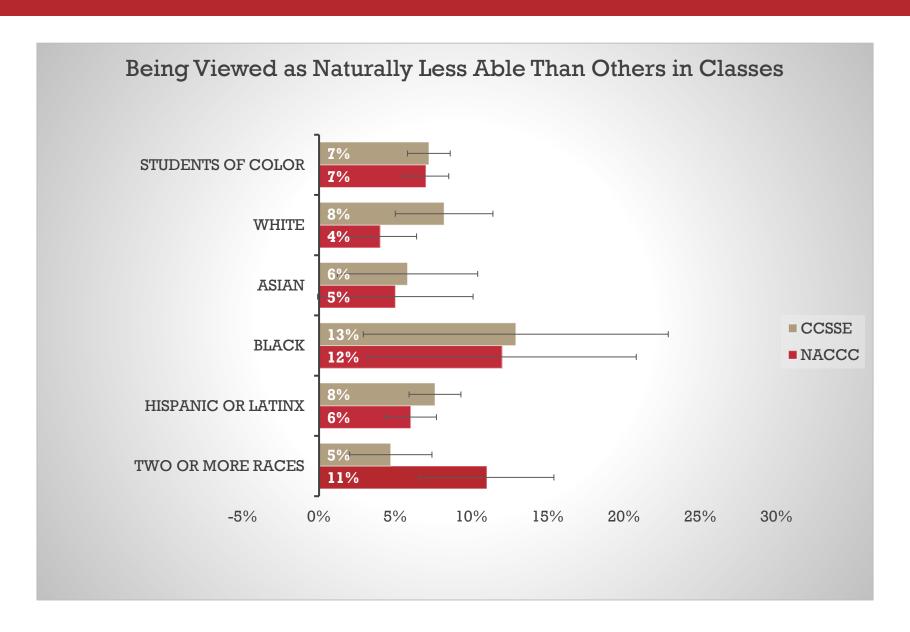

Student Engagement?
- "...the amount of time and energy students invest in meaningful educational practices
- ...the institutional practices and student behaviors that are highly correlated with student learning and retention"
- Developed and administered by Center for Community College of Student Engagement (CCCSE) Center at the University of Texas at Austin

NACCC was administered to BC students (N=22,792) in Spring 2021

In total, 1,442 students participated in the survey (6.3% response rate)

- CCSSE was administered to BC students in Spring 2022
  - 109 classes were randomly selected for in-class administration

In total, 1,348 students participated in the survey (55% response rate & 90% of target sample size)



# Demographics



■ Full-Time ■ Part-Time ■ Other









































# Questions?

#### Craig Hayward, Ph.D.

Dean of Institutional Effectiveness

Craig.Hayward@BakersfieldCollege.edu

#### Sooyeon Kim, Ph.D.

Director of Institutional Research
Sooyeon.Kim@BakersfieldCollege.edu