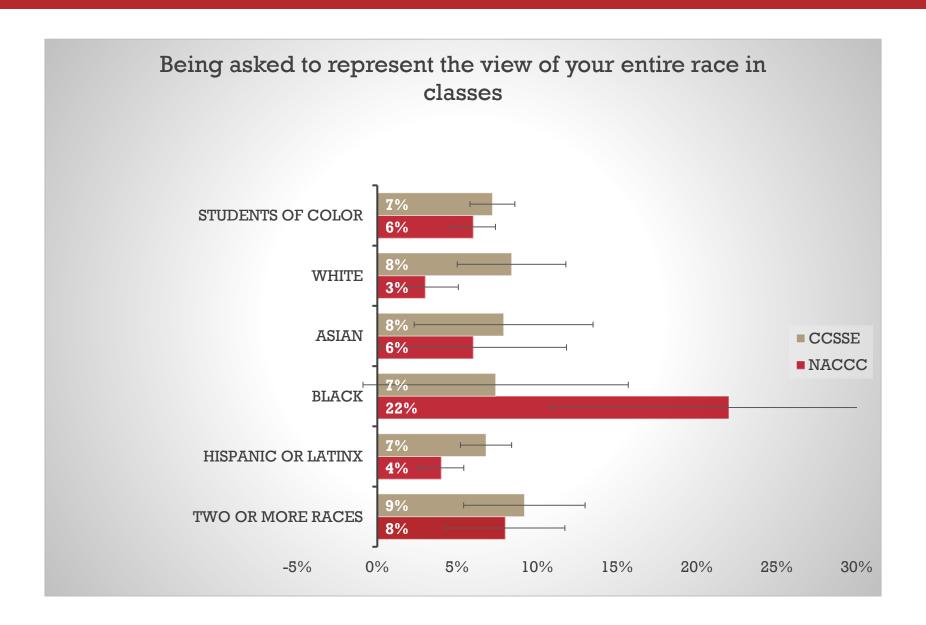

students.
- What is Student Engagement?
- "...the amount of time and energy students invest in meaningful educational practices
- ...the institutional practices and student behaviors that are highly correlated with student learning and retention"
- Developed and administered by Center for Community College of Student Engagement (CCCSE) Center at the University of Texas at Austin

NACCC was administered to BC students (N=22,792) in Spring 2021

In total, 1,442 students participated in the survey (6.3% response rate)

- CCSSE was administered to BC students in Spring 2022
  - 109 classes were randomly selected for in-class administration

In total, 1,348 students participated in the survey (55% response rate & 90% of target sample size)



# Demographics



■ Full-Time ■ Part-Time ■ Other









































# Questions?

#### Craig Hayward, Ph.D.

Dean of Institutional Effectiveness

Craig.Hayward@BakersfieldCollege.edu

#### Sooyeon Kim, Ph.D.

Director of Institutional Research
Sooyeon.Kim@BakersfieldCollege.edu