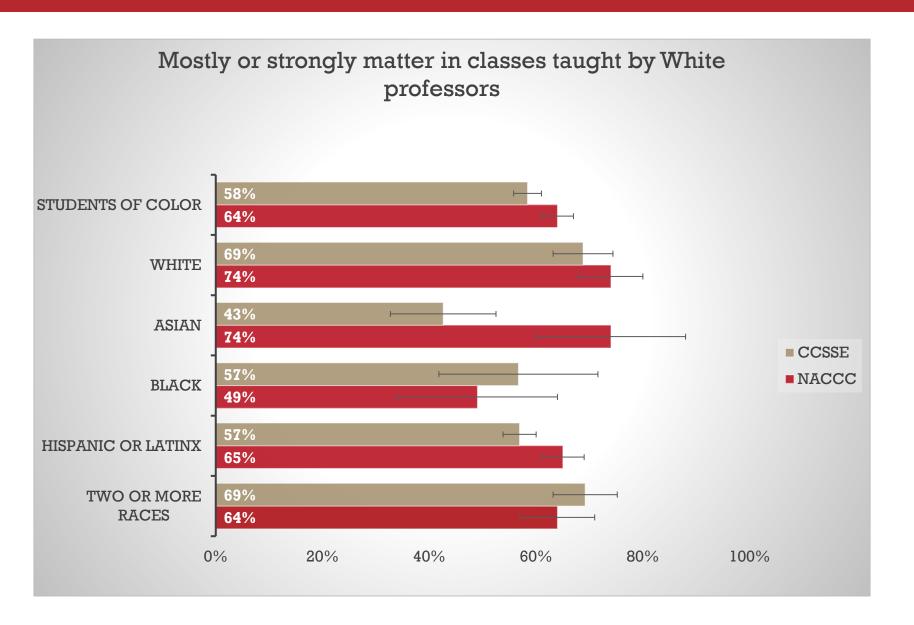

agement?
- "...the amount of time and energy students invest in meaningful educational practices
- ...the institutional practices and student behaviors that are highly correlated with student learning and retention"
- Developed and administered by Center for Community College of Student Engagement (CCCSE) Center at the University of Texas at Austin

NACCC was administered to BC students (N=22,792) in Spring 2021

In total, 1,442 students participated in the survey (6.3% response rate)

- CCSSE was administered to BC students in Spring 2022
  - 109 classes were randomly selected for in-class administration

In total, 1,348 students participated in the survey (55% response rate & 90% of target sample size)



# Demographics



■ Full-Time ■ Part-Time ■ Other









































# Questions?

#### Craig Hayward, Ph.D.

Dean of Institutional Effectiveness

Craig.Hayward@BakersfieldCollege.edu

#### Sooyeon Kim, Ph.D.

Director of Institutional Research
Sooyeon.Kim@BakersfieldCollege.edu