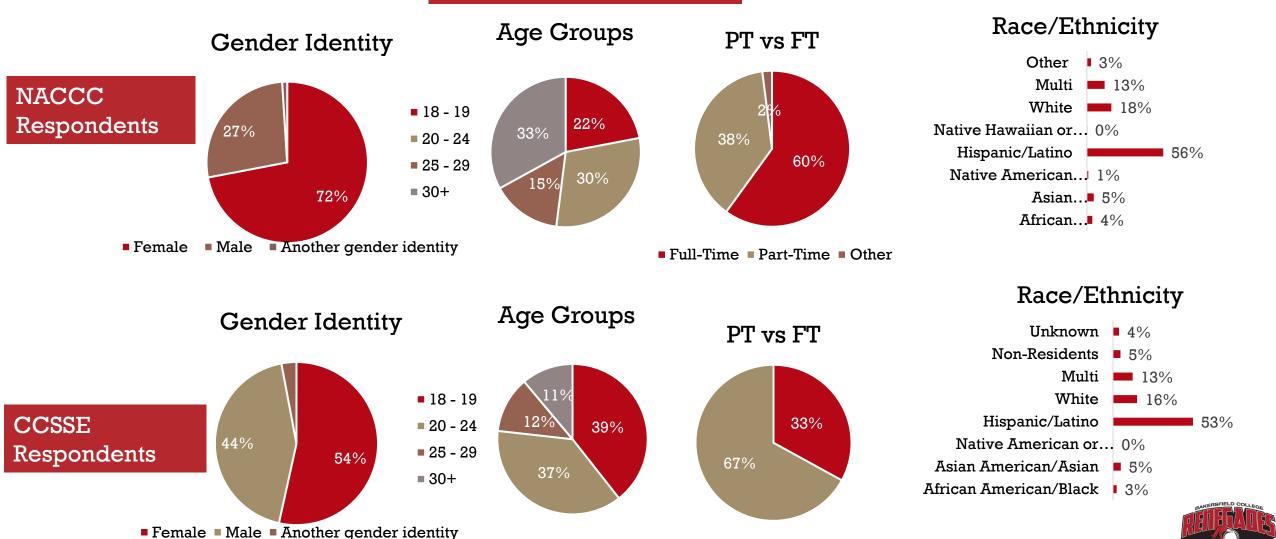

ational survey of community college students.
- What is Student Engagement?
- "...the amount of time and energy students invest in meaningful educational practices
- ...the institutional practices and student behaviors that are highly correlated with student learning and retention"
- Developed and administered by Center for Community College of Student Engagement (CCCSE) Center at the University of Texas at Austin

NACCC was administered to BC students (N=22,792) in Spring 2021

In total, 1,442 students participated in the survey (6.3% response rate)

- CCSSE was administered to BC students in Spring 2022
  - 109 classes were randomly selected for in-class administration

In total, 1,348 students participated in the survey (55% response rate & 90% of target sample size)



# Demographics



■ Full-Time ■ Part-Time ■ Other









































# Questions?

#### Craig Hayward, Ph.D.

Dean of Institutional Effectiveness

Craig.Hayward@BakersfieldCollege.edu

#### Sooyeon Kim, Ph.D.

Director of Institutional Research
Sooyeon.Kim@BakersfieldCollege.edu