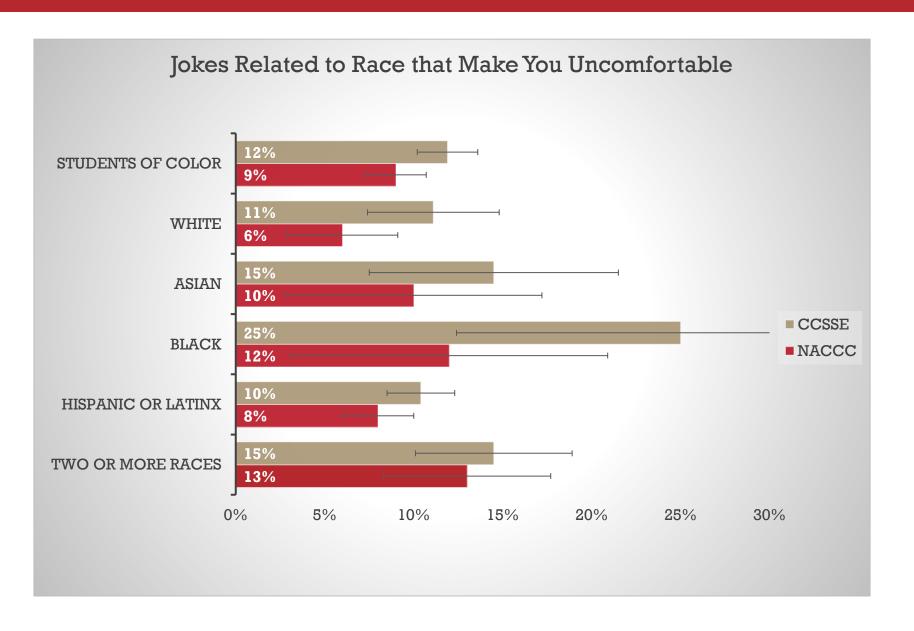

What is Student Engagement?
- "...the amount of time and energy students invest in meaningful educational practices
- ...the institutional practices and student behaviors that are highly correlated with student learning and retention"
- Developed and administered by Center for Community College of Student Engagement (CCCSE) Center at the University of Texas at Austin

NACCC was administered to BC students (N=22,792) in Spring 2021

In total, 1,442 students participated in the survey (6.3% response rate)

- CCSSE was administered to BC students in Spring 2022
  - 109 classes were randomly selected for in-class administration

In total, 1,348 students participated in the survey (55% response rate & 90% of target sample size)



# Demographics



■ Full-Time ■ Part-Time ■ Other









































# Questions?

#### Craig Hayward, Ph.D.

Dean of Institutional Effectiveness

Craig.Hayward@BakersfieldCollege.edu

#### Sooyeon Kim, Ph.D.

Director of Institutional Research
Sooyeon.Kim@BakersfieldCollege.edu