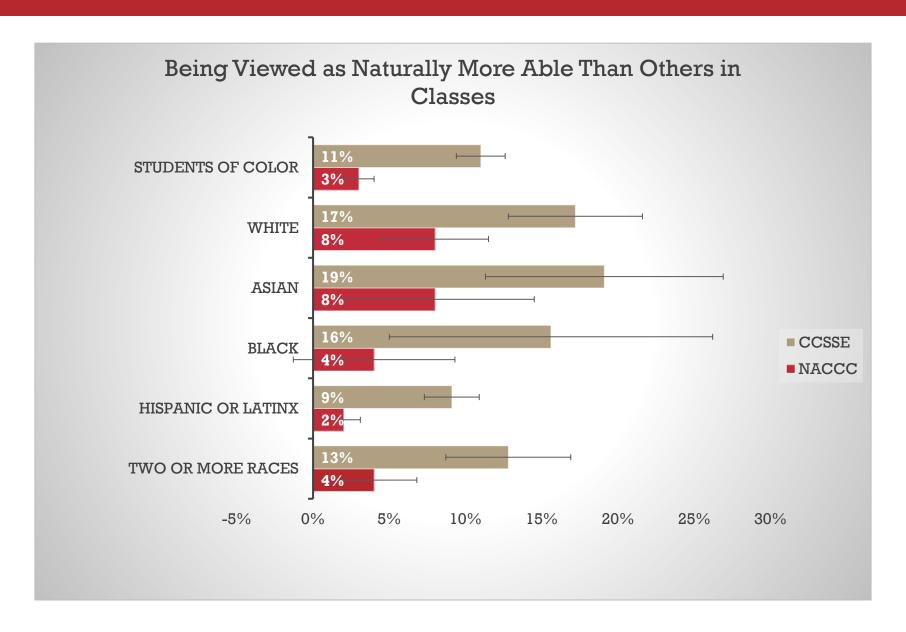

t is Student Engagement?
- "...the amount of time and energy students invest in meaningful educational practices
- ...the institutional practices and student behaviors that are highly correlated with student learning and retention"
- Developed and administered by Center for Community College of Student Engagement (CCCSE) Center at the University of Texas at Austin

NACCC was administered to BC students (N=22,792) in Spring 2021

In total, 1,442 students participated in the survey (6.3% response rate)

- CCSSE was administered to BC students in Spring 2022
  - 109 classes were randomly selected for in-class administration

In total, 1,348 students participated in the survey (55% response rate & 90% of target sample size)



# Demographics



■ Full-Time ■ Part-Time ■ Other









































# Questions?

#### Craig Hayward, Ph.D.

Dean of Institutional Effectiveness

Craig.Hayward@BakersfieldCollege.edu

#### Sooyeon Kim, Ph.D.

Director of Institutional Research
Sooyeon.Kim@BakersfieldCollege.edu