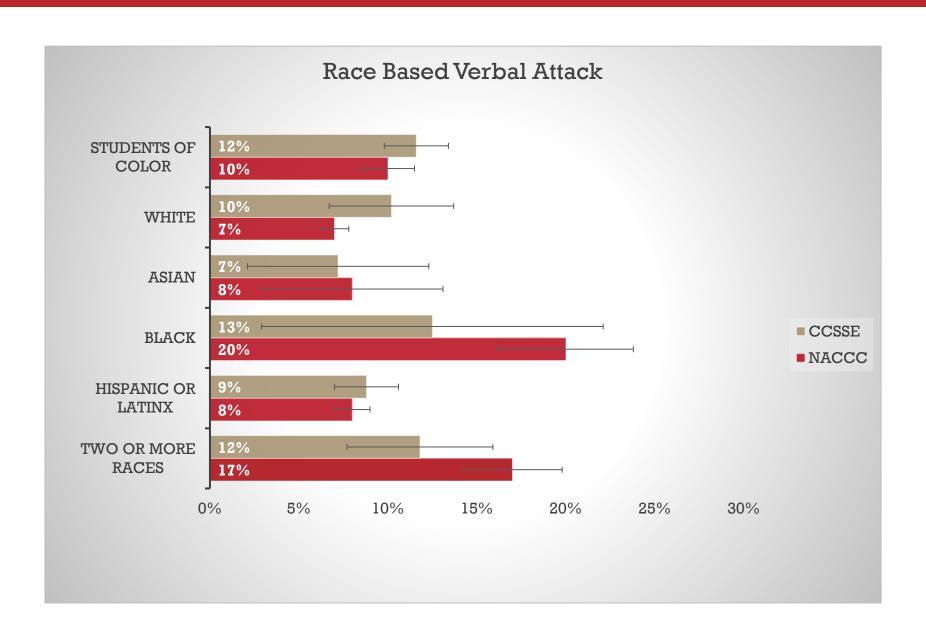

dents.
- What is Student Engagement?
- "...the amount of time and energy students invest in meaningful educational practices
- ...the institutional practices and student behaviors that are highly correlated with student learning and retention"
- Developed and administered by Center for Community College of Student Engagement (CCCSE) Center at the University of Texas at Austin

NACCC was administered to BC students (N=22,792) in Spring 2021

In total, 1,442 students participated in the survey (6.3% response rate)

- CCSSE was administered to BC students in Spring 2022
  - 109 classes were randomly selected for in-class administration

In total, 1,348 students participated in the survey (55% response rate & 90% of target sample size)



# Demographics



■ Full-Time ■ Part-Time ■ Other









































# Questions?

#### Craig Hayward, Ph.D.

Dean of Institutional Effectiveness

Craig.Hayward@BakersfieldCollege.edu

#### Sooyeon Kim, Ph.D.

Director of Institutional Research
Sooyeon.Kim@BakersfieldCollege.edu