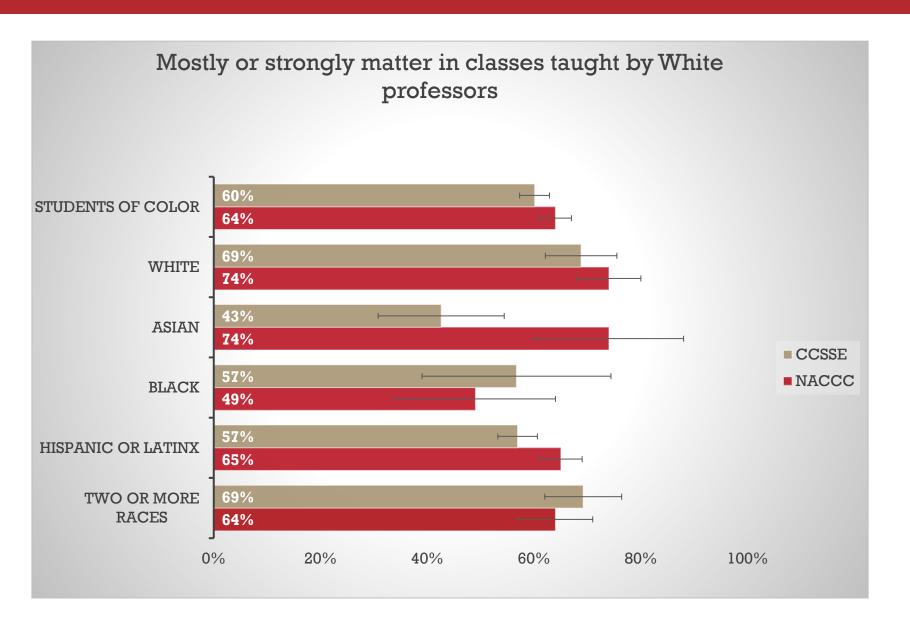

dent Engagement?
- "...the amount of time and energy students invest in meaningful educational practices
- ...the institutional practices and student behaviors that are highly correlated with student learning and retention"
- Developed and administered by Center for Community College of Student Engagement (CCCSE) Center at the University of Texas at Austin

NACCC was administered to BC students (N=22,792) in Spring 2021

In total, 1,442 students participated in the survey (6.3% response rate)

- CCSSE was administered to BC students in Spring 2022
  - 109 classes were randomly selected for in-class administration

In total, 1,348 students participated in the survey (55% response rate & 90% of target sample size)



# Demographics



■ Full-Time ■ Part-Time ■ Other









































# Questions?

#### Craig Hayward, Ph.D.

Dean of Institutional Effectiveness

Craig.Hayward@BakersfieldCollege.edu

#### Sooyeon Kim, Ph.D.

Director of Institutional Research
Sooyeon.Kim@BakersfieldCollege.edu