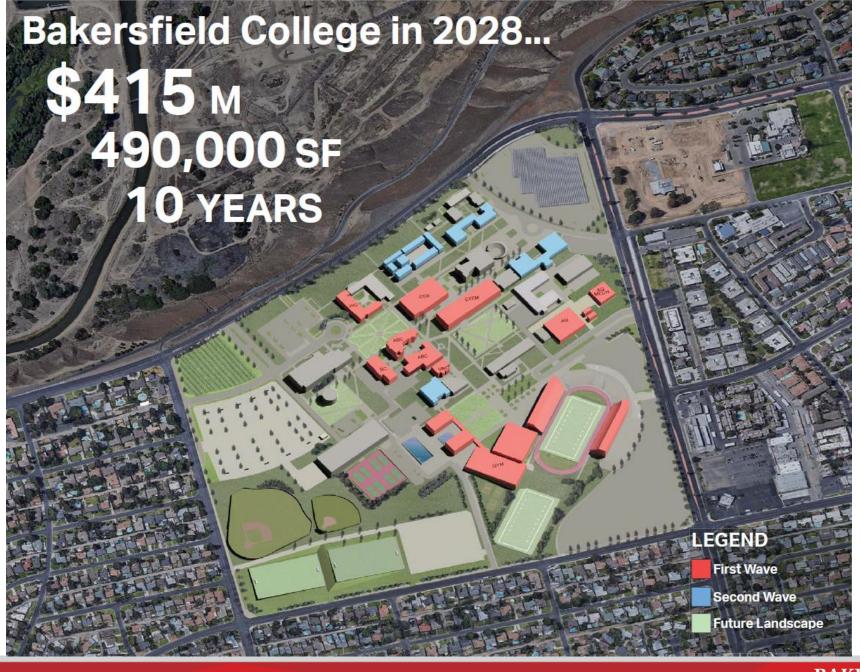

#### **OUR INVESTMENT**

How have we optimized our community investment?

|                                   | Measure J<br>Funding | Measure G<br>Funding | State Funding<br>(Not escalated) |
|-----------------------------------|----------------------|----------------------|----------------------------------|
| On Campus Priority Projects       |                      |                      |                                  |
| Veteran Resource Center           | \$7,000,000          | -                    | -                                |
| ABC Building                      | \$9,000,000          | \$21,000,000         | -                                |
| Campus Services Building          | \$8,000,000          | -                    | -                                |
| Welcome Center                    | \$8,000,000          | -                    | -                                |
| Center for Student Success        | \$27,000,000         | -                    | -                                |
| Agriculture Building              | \$20,000,000         | -                    | -                                |
| Science & Engineering Building    | \$65,000,000         | -                    | -                                |
| Combined Gym & Field House        | \$63,000,000         | -                    | -                                |
| Memorial Stadium                  | \$12,500,000         | -                    | -                                |
| New Surface Parking               | \$22,000,000         | -                    | -                                |
| Swing Space                       | \$5,000,000          | -                    | -                                |
| On Campus Other Projects          |                      |                      |                                  |
| Surface Parking Repair            | \$3,800,000          | -                    | -                                |
| Infrastructure                    | \$15,000,000         | -                    | -                                |
| Wireless Infrastructure           | \$2,000,000          | -                    | -                                |
| Campus Signage                    | \$200,000            | -                    | -                                |
| Demolition, Abatement + Landscape | \$14,180,500         | -                    | -                                |
| Off Campus Priority Projects      |                      |                      |                                  |
| Public Safety Building            | \$25,000,000         | -                    | -                                |
| Arvin General Education Center    | \$23,000,000         | -                    | -                                |
| Delano Learning Resource Center   | \$12,962,000         | -                    | \$12,705,000                     |

| Next Phase Projects                  |                    |              |              |
|--------------------------------------|--------------------|--------------|--------------|
| Fine Arts Building                   | \$3,195,000        | -            | \$13,847,000 |
| Language Arts Building               | \$7,600,000        | -            | \$7,600,000  |
| Humanities Building                  | \$12,000,000       | -            | -            |
| Family + Consumer Education Building | -                  | -            | \$500,000    |
| Shafter General Education Center     | \$8,000,000        | -            | -            |
| Program Cost                         |                    |              |              |
| Measure J Financing                  | \$10,000,000 (TBD) | -            | -            |
| Program Contingency                  | \$31,607,974       | -            | -            |
|                                      |                    |              |              |
| Total                                | \$415,045,474      | \$21,000,000 | \$34,652,000 |
| Available Funds                      | \$415,045,474      | \$21,000,000 | -            |
|                                      |                    |              |              |