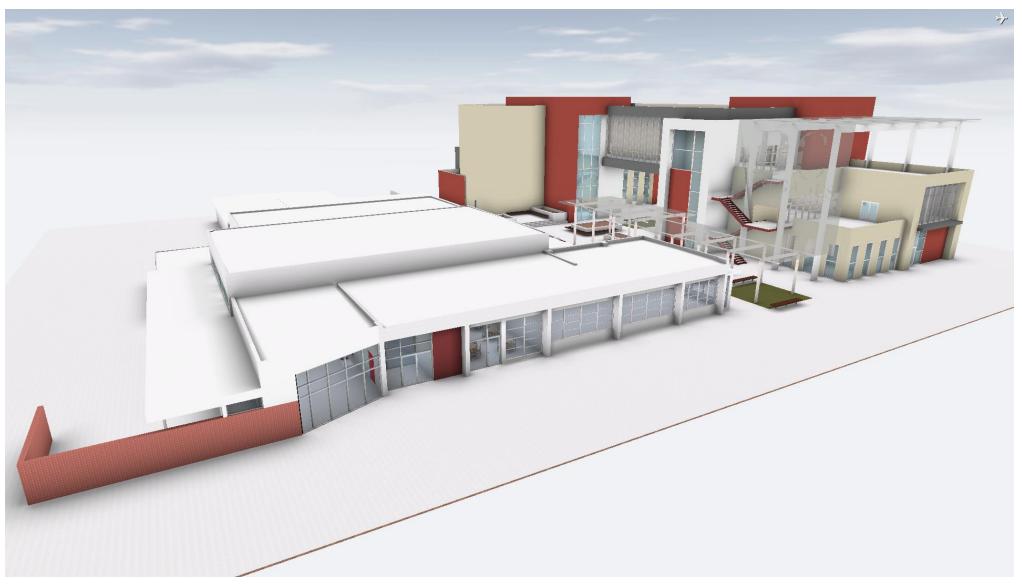

|
| Program Cost                         |                    |              |              |
| Measure J Financing                  | \$10,000,000 (TBD) | -            | -            |
| Program Contingency                  | \$31,607,974       | -            | -            |
|                                      |                    |              |              |
| Total                                | \$415,045,474      | \$21,000,000 | \$34,652,000 |
| Available Funds                      | \$415,045,474      | \$21,000,000 | -            |
|                                      |                    |              |              |





BAKERSFIELD COLLEGE VETERANS RESOURCE CENTER







BAKERSFIELD COLLEGE VETERANS RESOURCE CENTER



### **ABC BUILDING**



# **ABC BUILDING**