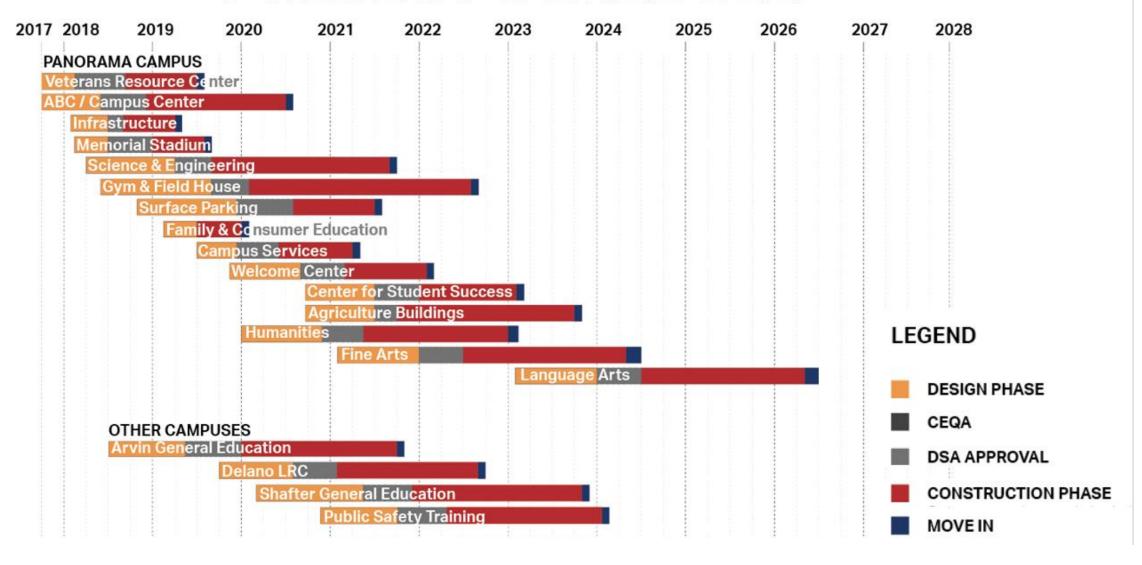

# BAKERSFIELD COLLEGE FACILITY MASTER PLAN

# BAKERSFIELD COLLEGE FACILITIES

- Panorama Campus was established in 1954
- 154 acres
- 37 buildings on campus
- Over 700,000 square feet of space
- Satellite campuses in Delano, Weill, and Southwest

# PROJECT SCHEDULE



#### **OUR INVESTMENT**

How have we optimized our community investment?

|                                   | Measure J<br>Funding | Measure G<br>Funding | State Funding<br>(Not escalated) |
|-----------------------------------|----------------------|----------------------|----------------------------------|
| On Campus Priority Projects       |                      |                      |                                  |
| Veteran Resource Center           | \$7,000,000          | -                    | -                                |
| ABC Building                      | \$9,000,000          | \$21,000,000         | -                                |
| Campus Services Building          | \$8,000,000          | -                    | -                                |
| Welcome