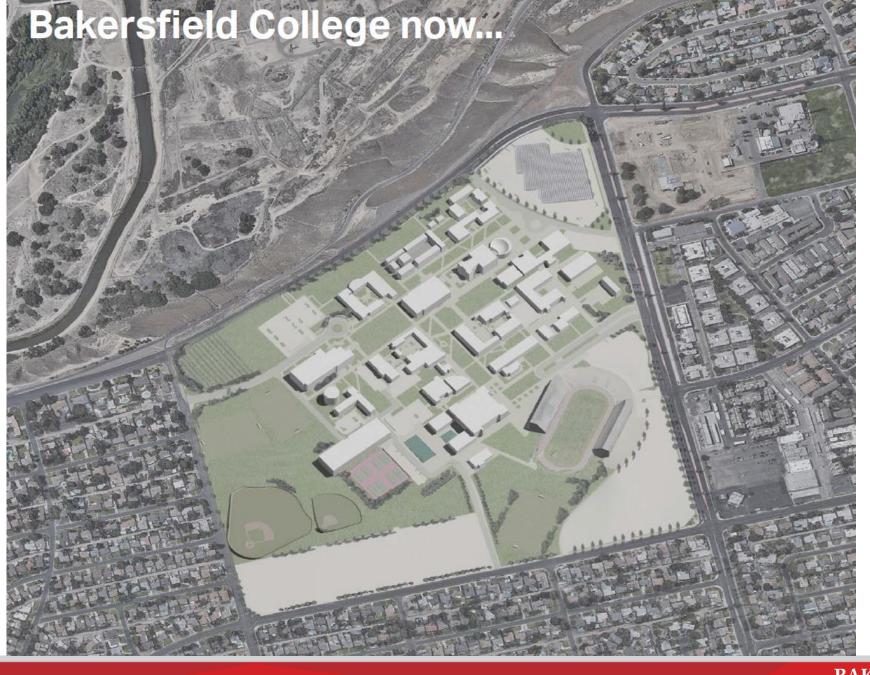

# BAKERSFIELD COLLEGE FACILITIES

- Panorama Campus was established in 1954
- 154 acres
- 37 buildings on campus
- Over 700,000 square feet of space
- Satellite campuses in Delano, Weill, and Southwest