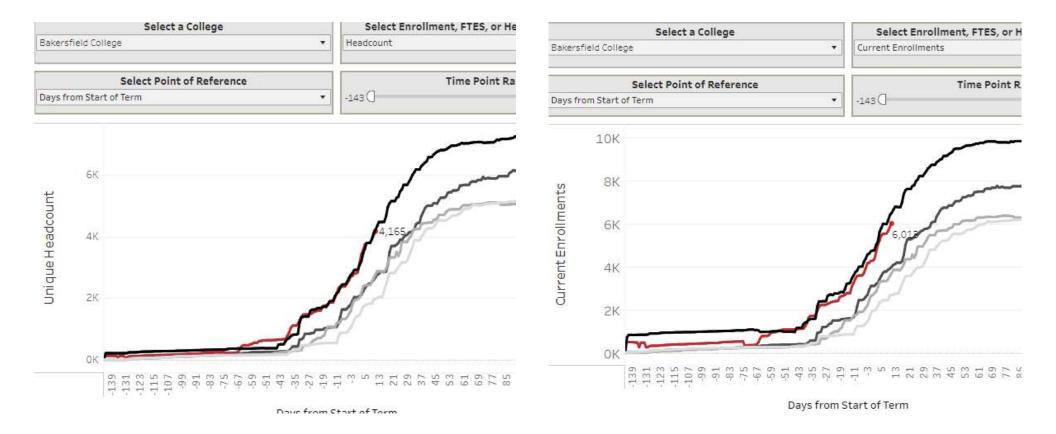

## Dual Enrollment: a Growing Share of All Enrollments

#### Days from Start of Term: 11

Days from Start of Term: 11

|                                 | Fall 2019  | Fall 2020  | Fall 2021  | Fall 2022  | Fall 2023  |                                 | Fall 2019  | Fall 2020  | Fall 2021  | Fall 2022  | Fall 2023  |
|---------------------------------|------------|------------|------------|------------|------------|---------------------------------|------------|------------|------------|------------|------------|
|                                 | 09/04/2019 | 09/02/2020 | 09/01/2021 | 08/31/2022 | 08/30/2023 |                                 | 09/04/2019 | 09/02/2020 | 09/01/2021 | 08/31/2022 | 08/30/2023 |
| Current Enrollments             | 2,680      | 3,708      | 4,001      | 6,503      | 6,013      | Current Enrollments             | 64,965     | 63,276     | 55,469     | 64,817     | 68,866     |
| % Difference from Previous Date |            | +38.4%     | +7.9%      | +62.5%     | -7.5%      | % Difference from Previous Date |            | -2.6%      | -12.3%     | +16.9%     | +6.2%      |
| Estimated FTES                  | 302.5      | 403.3      | 441.8      | 718.1      | 669.0      | Estimated FTES                  | 7,857.2    | 7,822.3    | 6,744.3    | 7,703.8    | 8,401.7    |
| % Difference from Previous Date |            | +33.3%     | +9.6%      | +62.5%     | -6.8%      | % Difference from Previous Date |            | -0.4%      | -13.8%     | +14.2%     | +9.1%      |
| Headcount                       | 1,968      | 2,767      | 2,675      | 4,211      | 4,165      | Headcount                       | 23,100     | 22,271     | 20,018     | 23,377     | 24,809     |
| % Difference from Previous Date |            | +40.6%     | -3.3%      | +57.4%     | -1.1%      | % Difference from Previous Date |            | -3.6%      | -10.1%     | +16.8%     | +6.1%      |