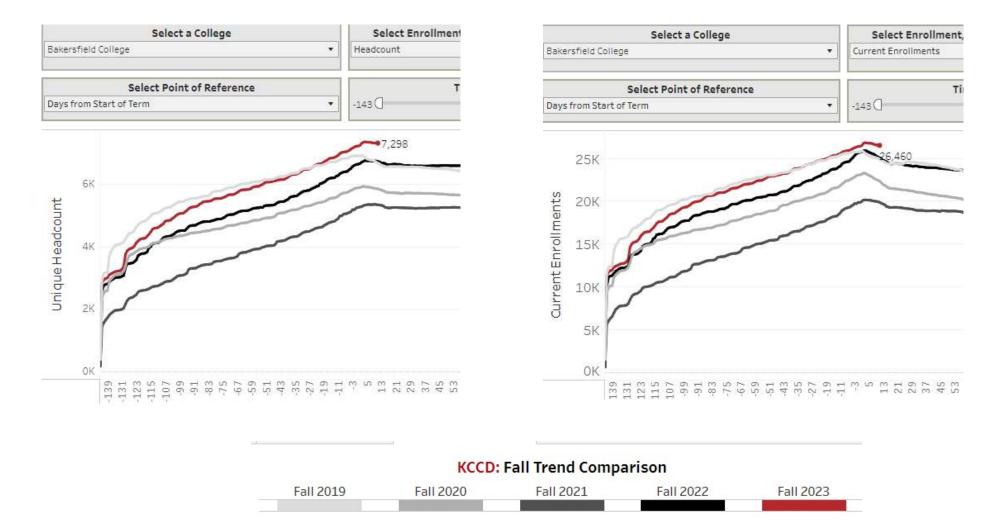

# Fall 2023 enrollment is growing faster than last year, above pre-pandemic numbers.

## **Bakersfield College**