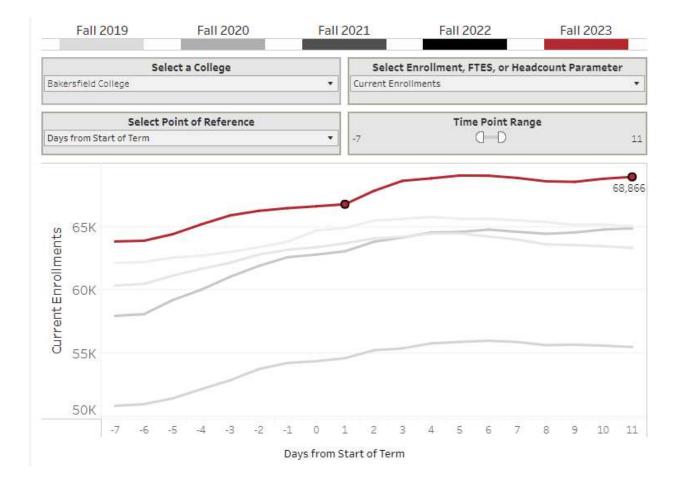

# Fall 2023 enrollment is growing faster than last year, above pre-pandemic numbers.

#### Days from Start of Term: 11

Days from Start of Term: 11

|                                 | Fall 2019  | Fall 2020  | Fall 2021  | Fall 2022  | Fall 2023  |                                 | Fall 2019  | Fall 2020  | Fall 2021  | Fall 2022  | Fall 2023  |
|---------------------------------|------------|------------|------------|------------|------------|---------------------------------|------------|------------|------------|------------|------------|
|                                 | 09/04/2019 | 09/02/2020 | 09/01/2021 | 08/31/2022 | 08/30/2023 |                                 | 09/04/2019 | 09/02/2020 | 09/01/2021 | 08/31/2022 | 08/30/2023 |
| Current Enrollments             | 2,680      | 3,708      | 4,001      | 6,503      | 6,013      | Current Enrollments             | 64,965     | 63,276     | 55,469     | 64,817     | 68,866     |
| % Difference from Previous Date |            | +38.4%     | +7.9%      | +62.5%     | -7.5%      | % Difference from Previous Date |            | -2.6%      | -12.3%     | +16.9%     | +6.2%      |
| Estimated FTES                  | 302.5      | 403.3      | 441.8      | 718.1      | 669.0      | Estimated FTES                  | 7,857.2    | 7,822.3    | 6,744.3    | 7,703.8    | 8,401.7    |
| % Difference from Previous Date |            | +33.3%     | +9.6%      | +62.5%     | -6.8%      | % Difference from Previous Date |            | -0.4%      | -13.8%     | +14.2%     | +9.1%      |
| Headcount                       | 1,968      | 2,767      | 2,675      | 4,211      | 4,165      | Headcount                       | 23,100     | 22,271     | 20,018     | 23,377     | 24,809     |
| % Difference from Previous Date |            | +40.6%     | -3.3%      | +57.4%     | -1.1%      | % Difference from Previous Date |            | -3.6%      | -10.1%     | +16.8%     | +6.1%      |