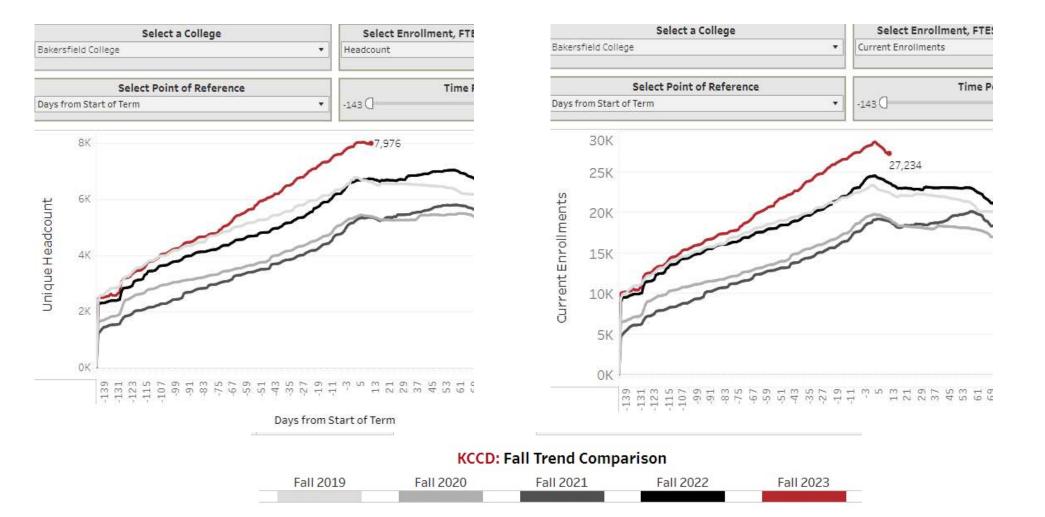

## Dual Enrollment: a Growing Share of All Enrollments

#### Days from Start of Term: 11

Days from Start of Term: 11

|                                 | Fall 2019  | Fall 2020  | Fall 2021  | Fall 2022  | Fall 2023  |                                 | Fall 2019  | Fall 2020  | Fall 2021  | Fall 2022  | Fall 2023  |
|---------------------------------|------------|------------|------------|------------|------------|---------------------------------|------------|------------|------------|------------|------------|
|                                 | 09/04/2019 | 09/02/2020 | 09/01/2021 | 08/31/2022 | 08/30/2023 |                                 | 09/04/2019 | 09/02/2020 | 09/01/2021 | 08/31/2022 | 08/30/2023 |
| Current Enrollments             | 2,680      | 3,708      | 4,001      | 6,503      | 6,013      | Current Enrollments             | 64,965     | 63,276     | 55,469     | 64,817     | 68,866     |
| % Difference from Previous Date |            | +38.4%     | +7.9%      | +62.5%     | -7.5%      | % Difference from Previous Date |            | -2.6%      | -12.3%     | +16.9%     | +6.2%      |
| Estimated FTES                  | 302.5      | 403.3      | 441.8      | 718.1      | 669.0      | Estimated FTES                  | 7,857.2    | 7,822.3    | 6,744.3    | 7,703.8    | 8,401.7    |
| % Difference from Previous Date |            | +33.3%     | +9.6%      | +62.5%     | -6.8%      | % Difference from Previous Date |            | -0.4%      | -13.8%     | +14.2%     | +9.1%      |
| Headcount                       | 1,968      | 2,767      | 2,675      | 4,211      | 4,165      | Headcount                       | 23,100     | 22,271     | 20,018     | 23,377     | 24,809     |
| % Difference from Previous Date |            | +40.6%     | -3.3%      | +57.4%     | -1.1%      | % Difference from Previous Date |            | -3.6%      | -10.1%     | +16.8%     | +6.1%      |