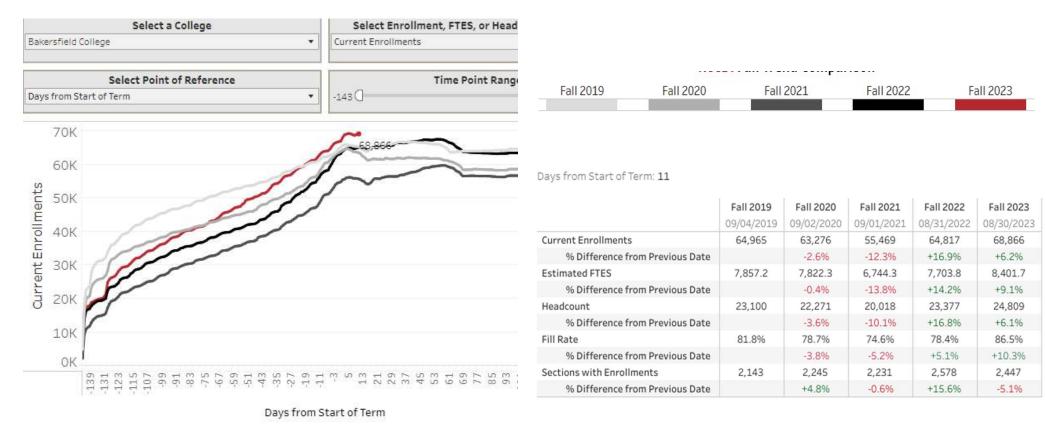

# Fall 2023 enrollment is growing faster than last year, above pre-pandemic numbers.

#### Days from Start of Term: 11

Days from Start of Term: 11

|                                 | Fall 2019  | Fall 2020  | Fall 2021  | Fall 2022  | Fall 2023  |                                 | Fall 2019  | Fall 2020  | Fall 2021  | Fall 2022  | Fall 2023  |
|---------------------------------|------------|------------|------------|------------|------------|---------------------------------|------------|------------|------------|------------|------------|
|                                 | 09/04/2019 | 09/02/2020 | 09/01/2021 | 08/31/2022 | 08/30/2023 |                                 | 09/04/2019 | 09/02/2020 | 09/01/2021 | 08/31/2022 | 08/30/2023 |
| Current Enrollments             | 2,680      | 3,708      | 4,001      | 6,503      | 6,013      | Current Enrollments             | 64,965     | 63,276     | 55,469     | 64,817     | 68,866     |
| % Difference from Previous Date |            | +38.4%     | +7.9%      | +62.5%     | -7.5%      | % Difference from Previous Date |            | -2.6%      | -12.3%     | +16.9%     | +6.2%      |
| Estimated FTES                  | 302.5      | 403.3      | 441.8      | 718.1      | 669.0      | Estimated FTES                  | 7,857.2    | 7,822.3    | 6,744.3    | 7,703.8    | 8,401.7    |
| % Difference from Previous Date |            | +33.3%     | +9.6%      | +62.5%     | -6.8%      | % Difference from Previous Date |            | -0.4%      | -13.8%     | +14.2%     | +9.1%      |
| Headcount                       | 1,968      | 2,767      | 2,675      | 4,211      | 4,165      | Headcount                       | 23,100     | 22,271     | 20,018     | 23,377     | 24,809     |
| % Difference from Previous Date |            | +40.6%     | -3.3%      | +57.4%     | -1.1%      | % Difference from Previous Date |            | -3.6%      | -10.1%     | +16.8%     | +6.1%      |