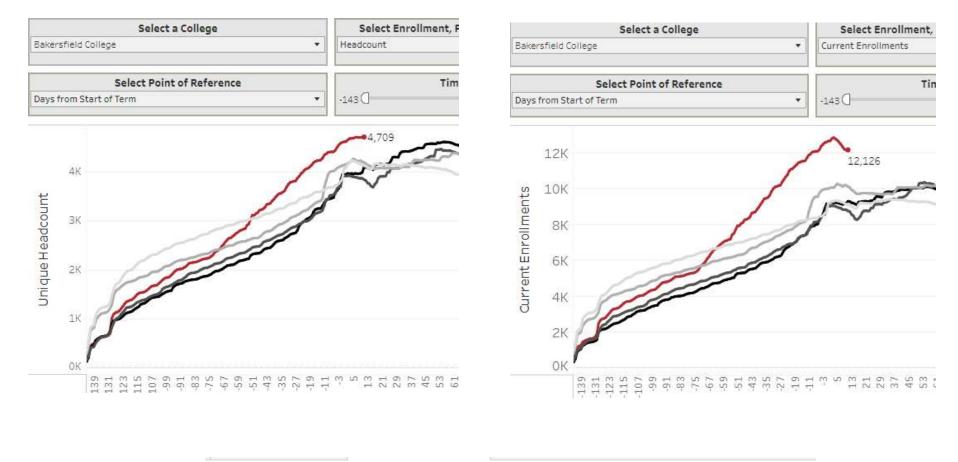

## **Dual Enrollment Growth: Strong**

## Dual Enrollment: a Growing Share of All Enrollments