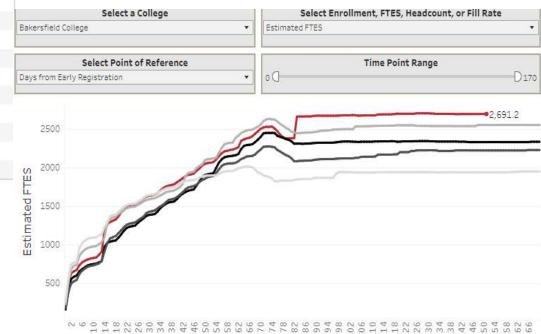

## Summer Enrollment Overview

#### Days from Early Registration: 151

|                                 |                              | 101303                       |                              |                              |                              |
|---------------------------------|------------------------------|------------------------------|------------------------------|------------------------------|------------------------------|
|                                 | Summer<br>2019<br>09/01/2019 | Summer<br>2020<br>08/30/2020 | Summer<br>2021<br>08/29/2021 | Summer<br>2022<br>08/28/2022 | Summer<br>2023<br>08/27/2023 |
| Current Enrollments             | 18,454                       | 21,574                       | 19,733                       | 24,980                       | 27,091                       |
| % Difference from Previous Date |                              | +16.9%                       | -8.5%                        | +26.6%                       | +8.5%                        |
| Estimated FTES                  | 1,934.6                      | 2,549.0                      | 2,218.9                      | 2,326.8                      | 2,691.2                      |
| % Difference from Previous Date |                              | +31.8%                       | -13.0%                       | +4.9%                        | +15.7%                       |
| Headcount                       | 12,990                       | 13,679                       | 12,539                       | 15,177                       | 16,705                       |
| % Difference from Previous Date |                              | +5.3%                        | -8.3%                        | +21.0%                       | +10.1%                       |
| Fill Rate                       | 63.2%                        | 67.3%                        | 64.2%                        | 66.2%                        | 67.0%                        |
| % Difference from Previous Date |                              | +6.5%                        | -4.6%                        | +3.0%                        | +1.2%                        |
| Sections with Enrollments       | 703                          | 751                          | 835                          | 1,008                        | 1,023                        |
| % Difference from Previous Date |                              | +6.8%                        | +11.2%                       | +20.7%                       | +1.5%                        |