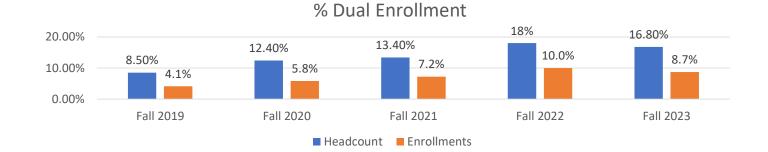

## **Dual Enrollment Growth: Strong**

## Dual Enrollment: a Growing Share of All Enrollments