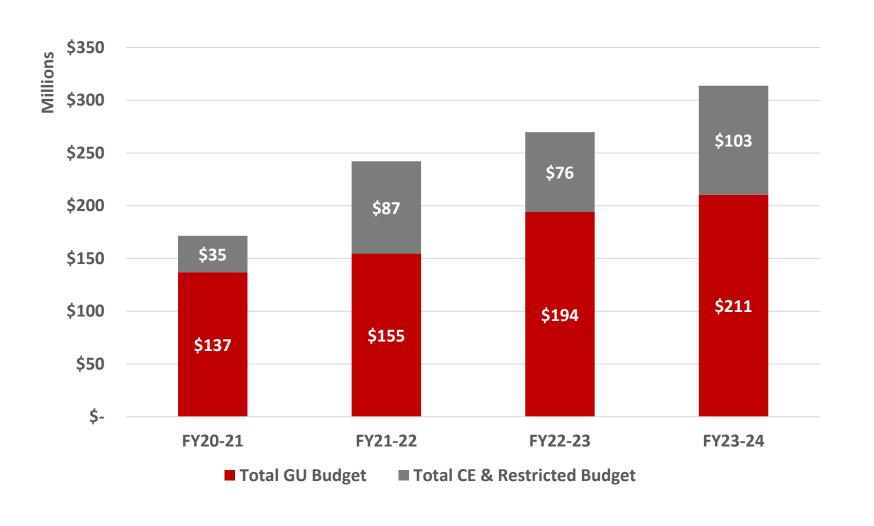

- District Wide Budget Committee



# FALL HAS BEEN FILLED WITH CELEBRATIONS AND GREAT NEWS







# BAKERSFIELD COLLEGE OVERALL HEADCOUNT

BC has a lot to be proud of. Headcount has increased nearly 11% from this point in time last year, and we are on track to take those numbers even higher in the 2023-24 academic year.



# EARLY COLLEGE STUDENT HEADCOUNT

CONTINUING STUDENTS
PERSISTING

FIRST TIME FRESHMEN

**15.9%** FROM FALL 2022

**16.9%** FROM FALL 2022

**48.8%** FROM FALL 2022

# **DELANO**



Delano's numbers have skyrocketed since 2022. Current enrollments are up 86.7% and FTES is up 95.9%. FROM FALL 2022







# BUILDING A BETTER BC













## **ALL CAMPUS BUDGET FORUM**



Calvin Yu
Vice President,
Finance & Administrative Services

## ADOPTED BUDGET LONGITUDINAL VIEW



### Gui Budget Account Detail



<sup>\*</sup>Includes Dual Enrollment, Travel, Institutional Dues/Memberships, Other Services & Expenses, Student Aid, etc.

### FY24 ADOPTED BUDGET BY EXPENSE TYPE

| Account          | Category               | GUI Budget            | Total (GU+RP)       |  |
|------------------|------------------------|-----------------------|---------------------|--|
| 1000s /<br>2000s | Salaries               | \$75,430,886<br>54.1% | \$30,481,759<br>43% |  |
| 3000s            | Benefits               | \$36,643,695<br>26.3% | \$45,948,423<br>19% |  |
| 4000s            | Supplies and Materials | \$2,025,606<br>1.5%   | \$5,710,838<br>2%   |  |
| 5000s            | M&O Services           | \$8,488,592<br>6.1%   | \$10,614,573<br>4%  |  |
| 6000s            | Equipmen