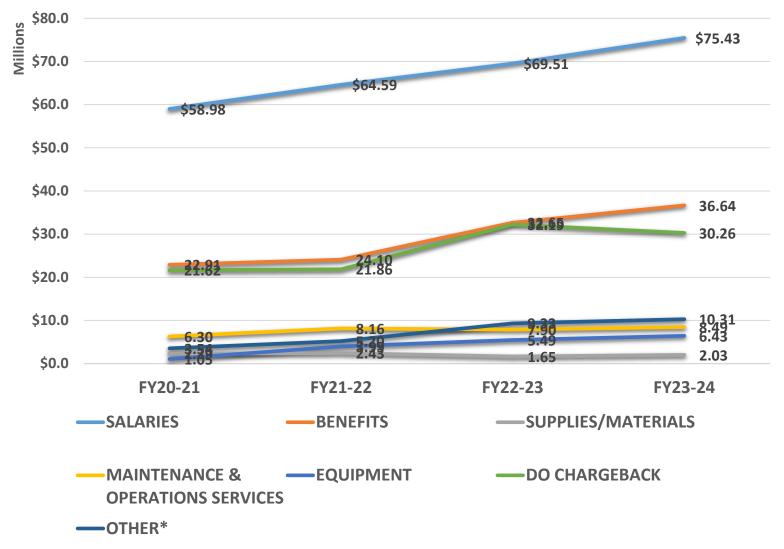

### Gui Budget Account Detail

<sup>\*</sup>Includes Dual Enrollment, Travel, Institutional Dues/Memberships, Other Services & Expenses, Student Aid, etc.