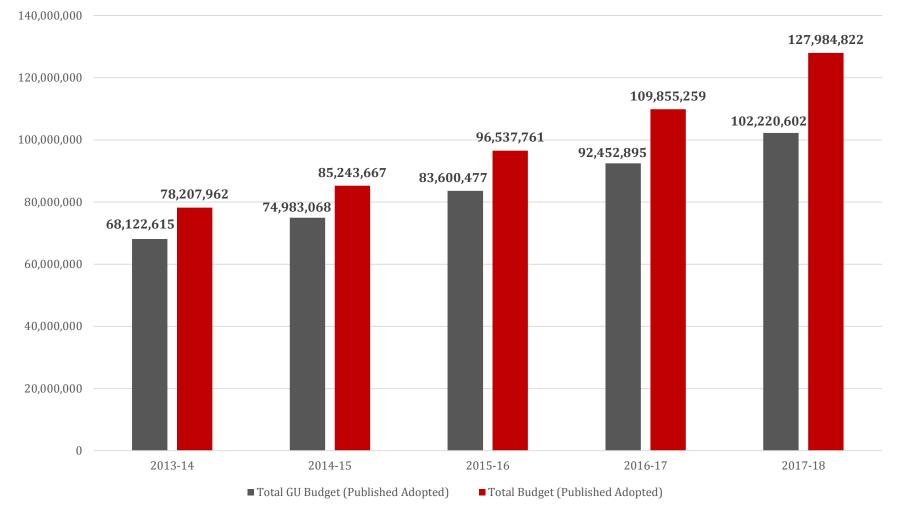

T MEETING**



**Sonya Christian** President

## **TOPICS OF DISCUSSION**

#### President

- 5 Years Growth Trend and Projection
- Categoricals
- Governor's Budget
- Proposed Allocation: State Funding Allocation Model
- Strategy to Position BC
  - o Growth: SouthWest Campus, Online Initiative, Dual Enrollment, Rural Initiatives
  - o Financial Aid
  - o Completion: AB 705, Vision for Success Metrics, Momentum Points
- Vice President, Finance and Administrative Services
  - BC Budget Development Timeline
  - BC Budget Breakdown
  - Planning Driving Resource Allocations
- Academic Senate President
  - 2017-18 FTES Update
  - Districtwide Budget Committee Update

#### **5 YRS. GROWTH TREND AND PROJECTION**

BC FTES



BAKERSFIELD COLLEGE | 6

#### **BC** ADOPTED **BUDGET 5** YRS.

BC Budget







Adopted RP Budget

### **GOVERNOR'S BUDGET**

Governor Brown makes two significant and notable expenditures in the 2018-19 budget:

- 1. a new fully online community college targeting working Californians with no degree or credential, and
- 2. a new outcomes-focused funding formula.

Prop 51:

29 projects requested in the 2018-19 Capital Outlay Program. Funds only: • Redwood's Arts Building Replacement • Mt. San Antonio's New Physical Education Complex • Laney's Learning Resource Center • Merritt's Child Development Center • Golden West's Language Arts Complex Replacement

### **GOVERNOR'S BUDGET CONT.**

Online College: New Funding Formulas Funding Formula: The Governor's Budget acknowledges that an enrollment-only formula fails to capture the comprehensive mission of CCCs and the c