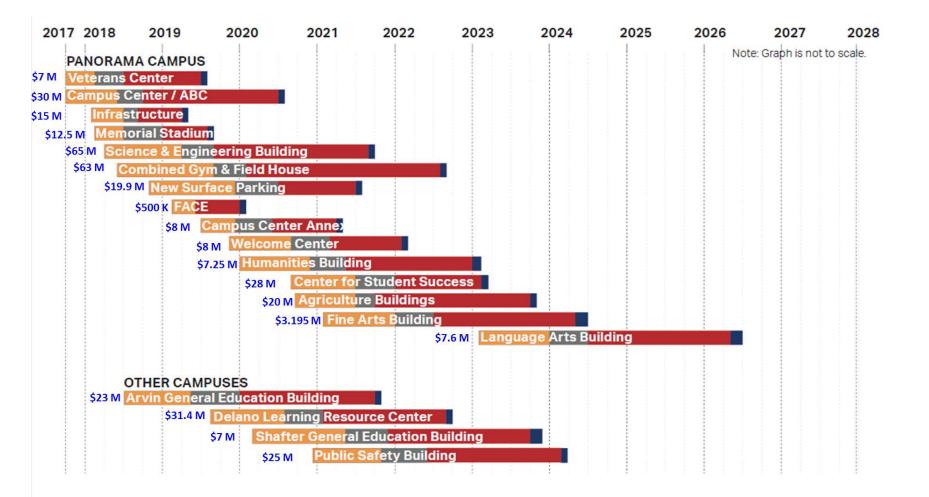

s to create a central study
   and classroom area on the campus.
- 9. Delano Learning Resource Center This project is located on the Delano Campus and is a new facility that will consist of classrooms, a library, and offices.

#### 10. Arvin General Education Center

This project will be located on the newly established Arvin Campus. The new facility will consist of classrooms, a library, and offices.

#### 11. Parking & New Entry to Campus

Site improvements on the Panorama Campus, including a surface parking lot and a vehicular entrance off of Panorama Drive.

#### 12. Public Safety Building

A new facility on a new site that will be used by Law Enforcement and Fire/EMS for training and certification. (Not Shown, Location TBD) BAKERSFIELD COLLEGE | 22

# **BC CAPITAL PROJECT TIMELINE**



## **BC CAPITAL PROJECTS**



### **ALL CAMPUS BUDGET MEETING**



#### **Steven Holmes**

President, Academic Senate

# 2017-18 FTES UPDATE

#### Kern Community College FTES Targets

| How to Meet Growth Target of 1.65%                                          |                         |                      |                      |                |                 |
|-----------------------------------------------------------------------------|-------------------------|----------------------|----------------------|----------------|-----------------|
| Base Projected Needed Trailing Summer 2018 for use in 2017-18 320 Reporting | 1,268.75                | 385.15               | 172.98               |                | 1,826.88        |
| Needed Fall/Spring Growth FTES to hit Target