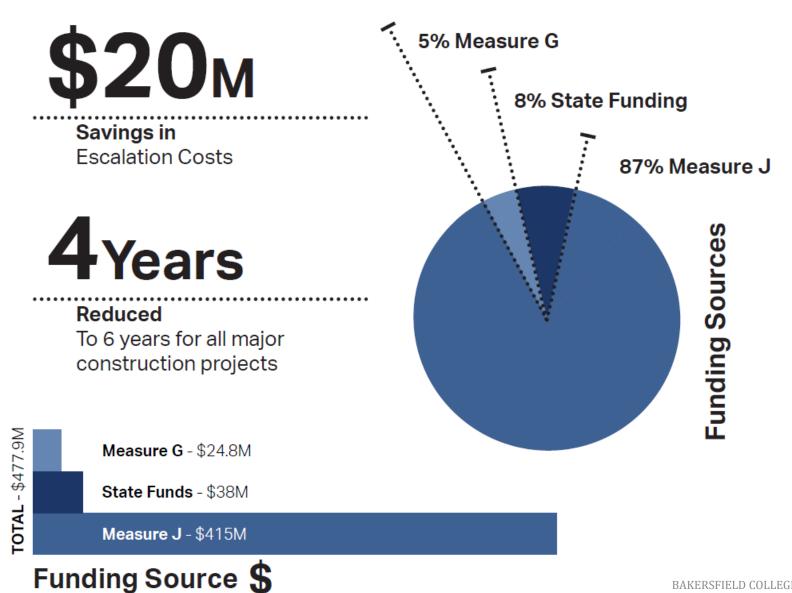

and classroom area on the campus.
- 9. Delano Learning Resource Center This project is located on the Delano Campus and is a new facility that will consist of classrooms, a library, and offices.

#### 10. Arvin General Education Center

This project will be located on the newly established Arvin Campus. The new facility will consist of classrooms, a library, and offices.

#### 11. Parking & New Entry to Campus

Site improvements on the Panorama Campus, including a surface parking lot and a vehicular entrance off of Panorama Drive.

#### 12. Public Safety Building

A new facility on a new site that will be used by Law Enforcement and Fire/EMS for training and certification. (Not Shown, Location TBD) BAKERSFIELD COLLEGE | 22

# **BC CAPITAL PROJECT TIMELINE**



## **BC CAPITAL PROJECTS**



### **ALL CAMPUS BUDGET MEETING**



#### **Steven Holmes**

President, Academic Senate

# 2017-18 FTES UPDATE

#### Kern Community College FTES Targets

| How to Meet Growth Target of 1.65%                                          |                         |                      |                      |                |                 |
|-----------------------------------------------------------------------------|-------------------------|----------------------|----------------------|----------------|-----------------|
| Base Projected Needed Trailing Summer 2018 for use in 2017-18 320 Reporting | 1,268.75                | 385.15               | 172.98               |                | 1,826.88        |
| Needed Fall/Spring Growth FTES to hit Target                                | 456