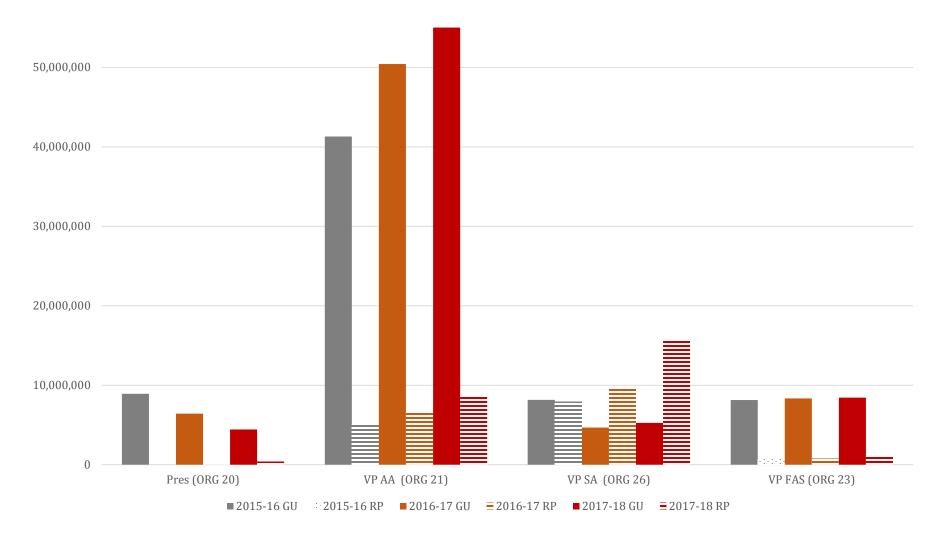

|
|                    | Final adjustments/preparation for tentative budget upload (Budget Analyst)                                     |
| May 9-11, 2018     | Tentative budget uploaded to banner. (mid May)                                                                 |
| June 14, 2018      | Presentation of Tentative budget to Board of Trustees for approval.                                            |
| September 14, 2018 | Presentation of Adopted budget to the Board of Trustees                                                        |
|                    | Preparation for October open forum to discuss Adopted budget                                                   |

\*Timeline subject to change.

#### **BC BUDGET BREAKDOWN**



BAKERSFIELD COLLEGE | 19

# PLANNING DRIVING RESOURCE ALLOCATION

## **STRATEGIC DIRECTIONS**

#### **Proposed BC Strategic Directions for 2018-2021**

**Student Learning** A commitment to provide a holistic education that develops curiosity, inquiry, and empowered learners.

#### **Student Progression and Completion**

A commitment to eliminate barriers that cause students difficulties in completing their educational goals.

#### **Facilities**

A commitment to improve the maintenance of and secure funding for college facilities, technology, and infrastructure for the next thirty years.

#### Leadership and Engagement

A commitment to build leadership within the College and engagement with the community.

# **BC CAPITAL PROJECTS**

#### ACCELERATED PROJECTS

The projects that will trans