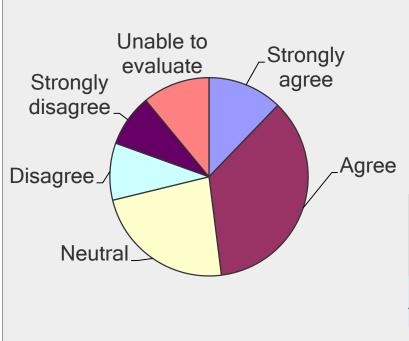

# The KCCD Educational Services provides effective and adequate district/system support to achieve BC's mission Question 7

|                    | Admin-<br>istration |      | Classified<br>Staff |      | Faculty   |      | Other     |      | Total |      |
|--------------------|---------------------|------|---------------------|------|-----------|------|-----------|------|-------|------|
| KCCD Ed            |                     |      |                     |      |           |      |           |      |       |      |
| Services           | Responses           | %    | Responses           | %    | Responses | %    | Responses | %    |       | %    |
| Strongly agree     | 1                   | 4%   | 8                   | 12%  | 16        | 9%   | 1         | 11%  | 26    | 10%  |
| Agree              | 6                   | 26%  | 18                  | 27%  | 40        | 23%  | 7         | 78%  | 71    | 26%  |
| Disagree           | 3                   | 13%  | 6                   | 9%   | 29        | 17%  |           | 0%   | 38    | 14%  |
| Strongly           |                     |      |                     |      |           |      |           |      |       |      |
| disagree           | 2                   | 9%   | 5                   | 8%   | 15        | 9%   |           | 0%   | 22    | 8%   |
| <b>Neutral</b>     | 8                   | 35%  | 14                  | 21%  | 32        | 19%  |           | 0%   | 54    | 20%  |
| Unable to          |                     |      |                     |      |           |      |           |      |       |      |
| evaluate           | 2                   | 9%   | 8                   | 12%  | 33        | 19%  | 1         | 11%  | 44    | 16%  |
| Left blank         | 1                   | 4%   | 7                   | 11%  | 7         | 4%   |           | 0%   | 15    | 6%   |
| <b>Grand Total</b> | 23                  | 100% | 66                  | 100% | 172       | 100% | 9         | 100% | 270   | 100% |