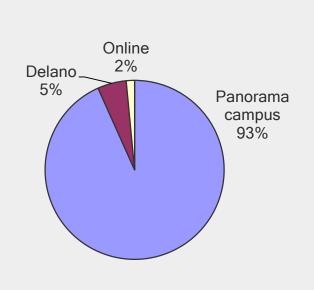

### Where is your primary work location?

| Aliswei Options      |
|----------------------|
| Panorama campus      |
| Delano               |
| Online               |
| Other (please speci- |

Answer Ontions

| Response | Response |
|----------|----------|
| Percent  | Count    |
| 93.3%    | 252      |
| 5.2%     | 14       |
| 1.5%     | 4        |
|          | 3        |

| answered question | 270 |
|-------------------|-----|
| skipped question  | 0   |