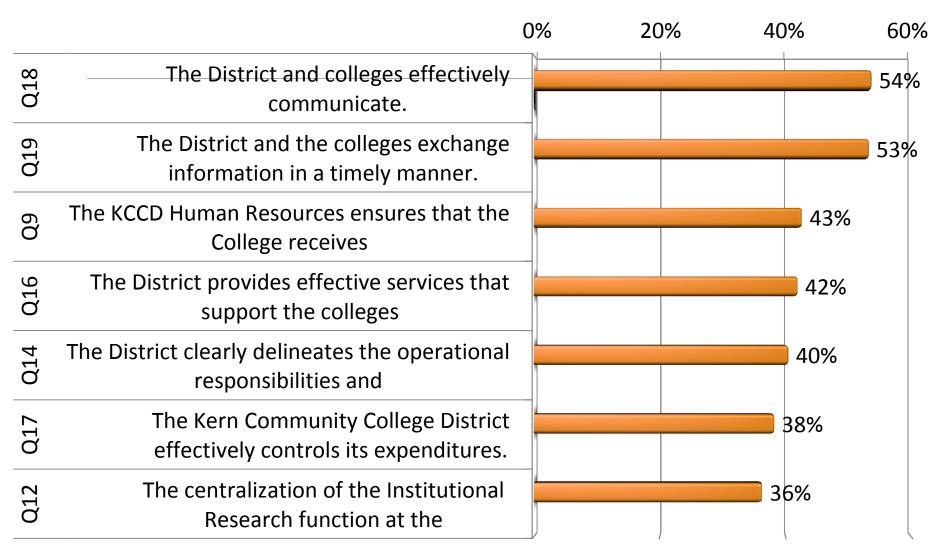

|          | 42%       |         |
| Q17 | KCCD effectively controls expenditures                                                      | 62%      | 38%       |         |
| Q18 | District and colleges effectively communicate                                               | 46%      | 54%       |         |
| Q19 | District and colleges exchange information in a timely manner                               | 47%      | 53%       |         |
|     |                                                                                             |          |           |         |

### Areas of No/Little concern

#### **Areas of No/Little Concern (>55 % Strongly Agree and Agree)**



### Areas of Concern

#### **Areas of Concern (>35% Strongly Disagree and Disagree)**



|     | Legend of Survey Questions 6 - 19                                          |  |
|-----|----------------------------------------------------------------------------|--|
|     |                                                                            |  |
| Q6  | The KCCD Chancellor's Office ensures that the College receives             |  |
|     | effective an adequate district/system provided services to support         |  |
|     | the College in achieving its mission.                                      |  |
| Q7  | The KCCD Educational Services ensures that the College receives            |  |
|     | effective an adequate district/system provided services to support         |  |
|     | the College in achieving its mission.                                      |  |
| Q8