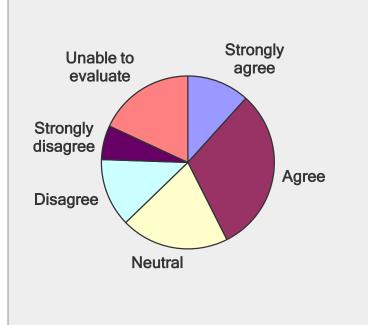

# The KCCD Educational Services provides effective and adequate district/system support to achieve BC's mission Question 7

|                    | Admin-<br>istration |      | Classified<br>Staff |      | Faculty   |      | Other     |      | Total |      |
|--------------------|---------------------|------|---------------------|------|-----------|------|-----------|------|-------|------|
| KCCD Ed            |                     |      |                     |      |           |      |           |      |       |      |
| Services           | Responses           | %    | Responses           | %    | Responses | %    | Responses | %    |       | %    |
| Strongly agree     | 1                   | 4%   | 8                   | 12%  | 16        | 9%   | 1         | 11%  | 26    | 10%  |
| Agree              | 6                   | 26%  | 18                  | 27%  | 40        | 23%  | 7         | 78%  | 71    | 26%  |
| Disagree           | 3                   | 13%  | 6                   | 9%   | 29        | 17%  |           | 0%   | 38    | 14%  |
| Strongly           |                     |      |                     |      |           |      |           |      |       |      |
| disagree           | 2                   | 9%   | 5                   | 8%   | 15        | 9%   |           | 0%   | 22    | 8%   |
| <b>Neutral</b>     | 8                   | 35%  | 14                  | 21%  | 32        | 19%  |           | 0%   | 54    | 20%  |
| Unable to          |                     |      |                     |      |           |      |           |      |       |      |
| evaluate           | 2                   | 9%   | 8                   | 12%  | 33        | 19%  | 1         | 11%  | 44    | 16%  |
| Left blank         | 1                   | 4%   | 7                   | 11%  | 7         | 4%   |           | 0%   | 15    | 6%   |
| <b>Grand Total</b> | 23                  | 100% | 66                  | 100% | 172       | 100% | 9         | 100% | 270   | 100% |