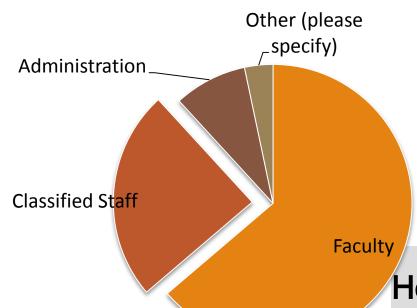

### **Accreditation Survey 2014**

How would you describe your position?

| Answer Options         | Response<br>Percent | Response<br>Count |
|------------------------|---------------------|-------------------|
| Faculty                | 63.7%               | 172               |
| Classified Staff       | 24.4%               | 66                |
| Administration         | 8.5%                | 23                |
| Other (please specify) | 3.3%                | 9                 |
| answered quest         | 270                 |                   |
| skipped questic        | 0                   |                   |