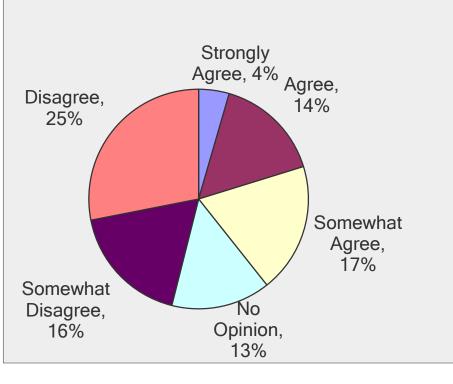

## The KCCD Chancellor's Office provides effective and adequate district/system support to achieve BC's mission Question 6

|                                   | Admin-<br>istration |      | Classified<br>Staff |      | Faculty   |      | Other     |      | Total |      |
|-----------------------------------|---------------------|------|---------------------|------|-----------|------|-----------|------|-------|------|
| KCCD CO                           | Responses           | %    | Responses           | %    | Responses | %    | Responses | %    |       | %    |
| Strongly agree                    | 2                   | 9%   | 8                   | 12%  | 20        | 12%  | 2         | 22%  | 32    | 12%  |
| Agree                             | 8                   | 35%  | 16                  | 24%  | 45        | 26%  | 3         | 33%  | 72    | 27%  |
| Disagree                          | 4                   | 17%  | 11                  | 17%  | 33        | 19%  |           | 0%   | 48    | 18%  |
| Strongly<br>disagree              | 2                   | 9%   | 6                   | 9%   | 15        | 9%   |           | 0%   | 23    | 9%   |
| Neutral                           | 5                   | 22%  | 15                  | 23%  | 32        | 19%  |           | 0%   | 52    | 19%  |
| Unable to evaluate                | 1                   | 4%   | 3                   | 5%   | 23        | 13%  | 4         | 44%  | 31    | 11%  |
| Left blank                        | 1                   | 4%   | 7                   | 11%  | 4         | 2%   |           | 0%   | 12    | 4%   |
| Grand Total                       | 23                  | 100% | 66                  | 100% | 172       | 100% | 9         | 100% | 270   | 100% |
| Summary:                          |                     |      |                     |      |           |      |           |      |       |      |
| Strongly<br>agree/agree           | 10                  | 48%  | 24                  | 43%  | 65        | 45%  | 5         | 100% | 104   | 46%  |
| Strongly<br>disagree/disag<br>ree | 6                   | 29%  | 17                  | 30%  | 48        | 33%  | 0         | 0%   | 71    | 31%  |
| Neutral                           | 5                   | 24%  | 15                  | 27%  | 32        | 22%  | 0         | 0%   | 52    | 23%  |
|                                   | 21                  | 100% | 56                  | 100% | 145       | 100% | 5         | 100% | 227   | 100% |
| Non                               | 2                   |      | 10                  |      | 27        |      | 4         |      | 43    |      |
| Total                             | 23                  |      | 66                  |      | 172       |      | 9         |      | 270   |      |

# The KCCD Chancellor's Office provides effective and adequate district/system support to achieve BC's mission

The KCCD Chancellor's Office ensures that the college receives "effective and adequate district/system provided services to support "the college in achieving its mission."