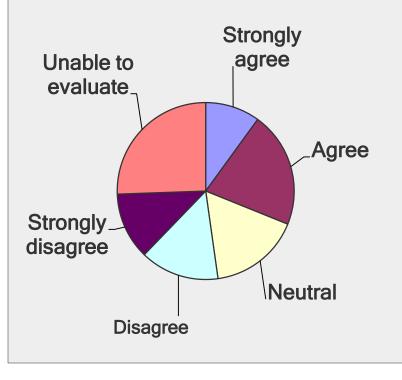

# The KCCD Business Services provides effective and adequate district/system support to achieve BC's mission Question 8

|                    | Admin-<br>istration |      | Classified<br>Staff |      | Faculty   |      | Other         |      | Total |      |
|--------------------|---------------------|------|---------------------|------|-----------|------|---------------|------|-------|------|
|                    | Responses           |      | Responses           |      | Responses |      | Response<br>s |      |       | %    |
| Strongly agree     | 3                   | 13%  | 8                   | 12%  | 17        | 10%  | 1             | 11%  | 29    | 11%  |
| Agree              | 10                  | 43%  | 19                  | 29%  | 43        | 25%  | 5             | 56%  | 77    | 29%  |
| Disagree           | 3                   | 13%  | 9                   | 14%  | 20        | 12%  |               | 0%   | 32    | 12%  |
| Strongly disagree  | 1                   | 4%   | 4                   | 6%   | 12        | 7%   |               | 0%   | 17    | 6%   |
| Unable to evaluate | 1                   | 4%   | 6                   | 9%   | 36        | 21%  | 2             | 22%  | 45    | 17%  |
| Neutral            | 4                   | 17%  | 13                  | 20%  | 34        | 20%  | 1             | 11%  | 52    | 19%  |
| Left blank         | 1                   | 4%   | 7                   | 11%  | 10        | 6%   |               | 0%   | 18    | 7%   |
| <b>Grand Total</b> | 23                  | 100% | 66                  | 100% | 172       | 100% | 9             | 100% | 270   | 100% |