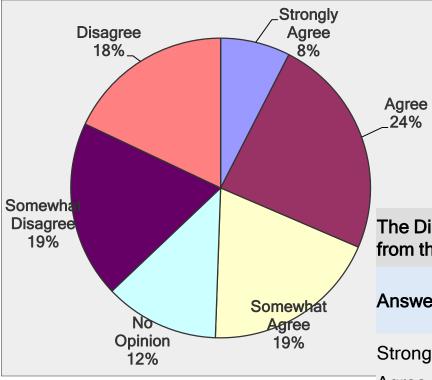

|                               | Admin-    |      | Classified |      |           |      |           |      |           | 1     |
|-------------------------------|-----------|------|------------|------|-----------|------|-----------|------|-----------|-------|
|                               | istration |      | Staff      |      | Faculty   |      | Other     |      | Total     | Total |
| KCCD Ed Services              | Responses | %    | Responses  | %    | Responses | %    | Responses | %    | Responses | %     |
| Strongly agree                | 1         | 4%   | 8          | 12%  | 16        | 9%   | 1         | 11%  | 26        | 10%   |
| Agree                         | 6         | 26%  | 18         | 27%  | 40        | 23%  | 7         | 78%  | 71        | 26%   |
| Disagree                      | 3         | 13%  | 6          | 9%   | 29        | 17%  |           | 0%   | 38        | 14%   |
| Strongly disagree             | 2         | 9%   | 5          | 8%   | 15        | 9%   |           | 0%   | 22        | 8%    |
| Neutral                       | 8         | 35%  | 14         | 21%  | 32        | 19%  |           | 0%   | 54        | 20%   |
| Unable to evaluate            | 2         | 9%   | 8          | 12%  | 33        | 19%  | 1         | 11%  | 44        | 16%   |
| Left blank                    | 1         | 4%   | 7          | 11%  | 7         | 4%   |           | 0%   | 15        | 6%    |
| Grand Total                   | 23        | 100% | 66         | 100% | 172       | 100% | 9         | 100% | 270       | 100%  |
| Summary:                      |           |      |            |      |           |      |           |      |           |       |
| Strongly agree/agree          | 7         | 35%  | 26         | 51%  | 56        | 42%  | 8         | 100% | 97        | 46%   |
| Strongly<br>disagree/disagree | 5         | 25%  | 11         | 22%  | 44        | 33%  | 0         | 0%   | 60        | 28%   |
| Neutral                       | 8         | 40%  | 14         | 27%  | 32        | 24%  | 0         | 0%   | 54        | 26%   |
|                               | 20        | 100% | 51         | 100% | 132       | 100% | 8         | 100% | 211       | 100%  |
| Non                           | 3         |      | 15         |      | 40        |      | 1         |      | 59        |       |
| Total                         | 23        |      | 66         |      | 172       |      | 9         |      | 270       |       |

# The KCCD Educational Services provides effective and adequate district/system support to achieve BC's mission Question 7

|                    | Admin-<br>istration |      | Classified<br>Staff |      | Faculty   |      | Other     |      | Total |      |
|--------------------|---------------------|------|---------------------|------|-----------|------|-----------|------|-------|------|
| KCCD Ed            |                     |      |                     |      |           |      |           |      |       |      |
| Services           | Responses           | %    | Responses           | %    | Responses | %    | Responses | %    |       | %    |
| Strongly agree     | 1                   | 4%   | 8                   | 12%  | 16        | 9%   | 1         | 11%  | 26    | 10%  |
| Agree              | 6                   | 26%  | 18                  | 27%  | 40        | 23%  | 7         | 78%  | 71    | 26%  |
| Disagree           | 3                   | 13%  | 6                   | 9%   | 29        | 17%  |           | 0%   | 38    | 14%  |
| Strongly           |                     |      |                     |      |           |      |           |      |       |      |
| disagree           | 2                   | 9%   | 5                   | 8%   | 15        | 9%   |           | 0%   | 22    | 8%   |
| <b>Neutral</b>     | 8                   | 35%  | 14                  | 21%  | 32        | 19%  |           | 0%   | 54    | 20%  |
| Unable to          |                     |      |                     |      |           |      |           |      |       |      |
| evaluate           | 2                   | 9%   | 8                   | 12%  | 33        | 19%  | 1         | 11%  | 44    | 16%  |
| Left blank         | 1                   | 4%   | 7                   | 11%  | 7         | 4%   |           | 0%   | 15    | 6%   |
| <b>Grand Total</b> | 23                  | 100% | 66                  | 100% | 172       | 100% | 9         | 100% | 270   | 100% |