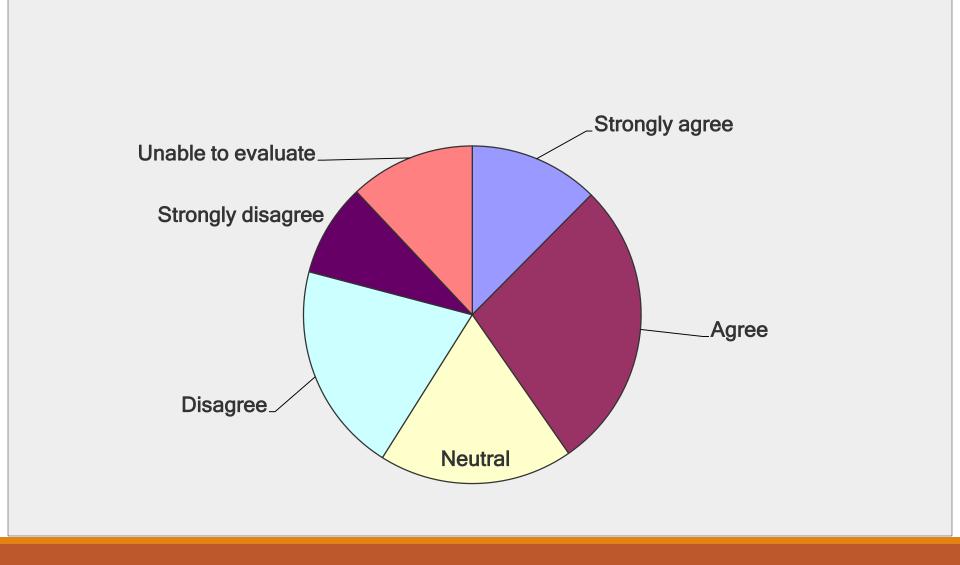

## The KCCD Chancellor's Office provides effective and adequate district/system support to achieve BC's mission Question 6

|                                   | Admin-<br>istration |      | Classified<br>Staff |      | Faculty   |      | Other     |      | Total |      |
|-----------------------------------|---------------------|------|---------------------|------|-----------|------|-----------|------|-------|------|
| KCCD CO                           | Responses           | %    | Responses           | %    | Responses | %    | Responses | %    |       | %    |
| Strongly agree                    | 2                   | 9%   | 8                   | 12%  | 20        | 12%  | 2         | 22%  | 32    | 12%  |
| Agree                             | 8                   | 35%  | 16                  | 24%  | 45        | 26%  | 3         | 33%  | 72    | 27%  |
| Disagree                          | 4                   | 17%  | 11                  | 17%  | 33        | 19%  |           | 0%   | 48    | 18%  |
| Strongly<br>disagree              | 2                   | 9%   | 6                   | 9%   | 15        | 9%   |           | 0%   | 23    | 9%   |
| Neutral                           | 5                   | 22%  | 15                  | 23%  | 32        | 19%  |           | 0%   | 52    | 19%  |
| Unable to evaluate                | 1                   | 4%   | 3                   | 5%   | 23        | 13%  | 4         | 44%  | 31    | 11%  |
| Left blank                        | 1                   | 4%   | 7                   | 11%  | 4         | 2%   |           | 0%   | 12    | 4%   |
| Grand Total                       | 23                  | 100% | 66                  | 100% | 172       | 100% | 9         | 100% | 270   | 100% |
| Summary:                          |                     |      |                     |      |           |      |           |      |       |      |
| Strongly<br>agree/agree           | 10                  | 48%  | 24                  | 43%  | 65        | 45%  | 5         | 100% | 104   | 46%  |
| Strongly<br>disagree/disag<br>ree | 6                   | 29%  | 17                  | 30%  | 48        | 33%  | 0         | 0%   | 71    | 31%  |
| Neutral                           | 5                   | 24%  | 15                  | 27%  | 32        | 22%  | 0         | 0%   | 52    | 23%  |
|                                   | 21                  | 100% | 56                  | 100% | 145       | 100% | 5         | 100% | 227   | 100% |
| Non                               | 2                   |      | 10                  |      | 27        |      | 4         |      | 43    |      |
| Total                             | 23                  |      | 66                  |      | 172       |      | 9         |      | 270   |      |

# The KCCD Chancellor's Office provides effective and adequate district/system support to achieve BC's mission

The KCCD Chancellor's Office ensures that the college receives "effective and adequate district/system provided services to support "the college in achieving its mission."