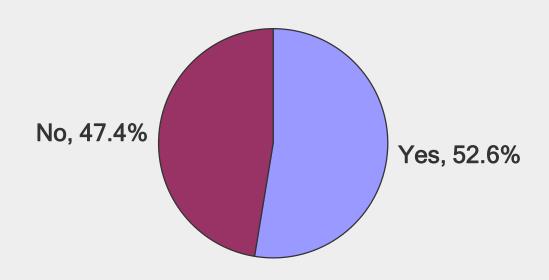

### Are you a member of any college-wide committees or councils?

| Answer Options | Response Percent | Response Count |
|----------------|------------------|----------------|
| Yes            | 52.6%            | 142            |
| No             | 47.4%            | 128            |
| answered quest | 270              |                |
| skipped questi | 0                |                |