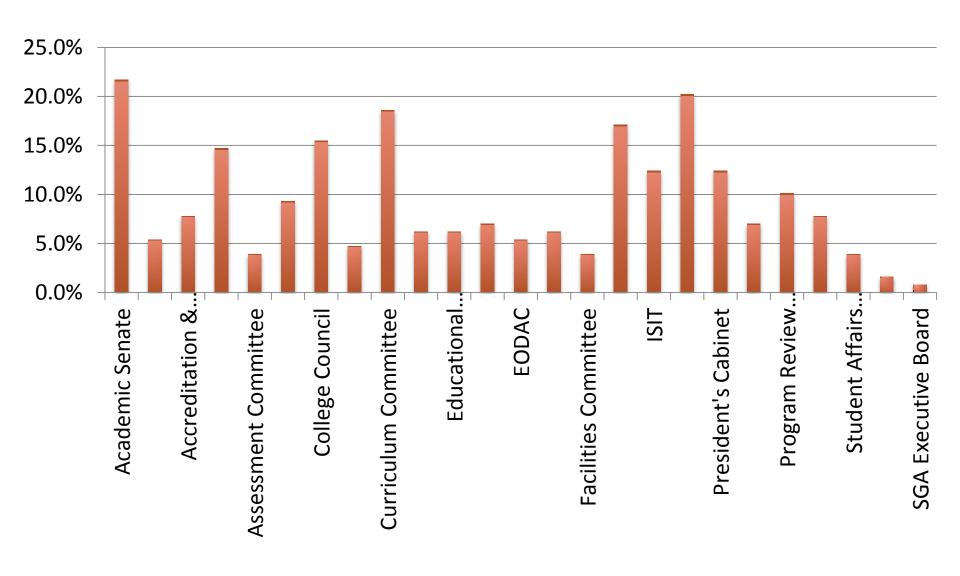

### Please check all the committees you are currently serving on at BC.

| Answer Options                                        | Response Percent  | Response Count |
|-------------------------------------------------------|-------------------|----------------|
| Academic Senate                                       | 21.7%             | 28             |
| Academic Senate Executive Board                       | 5.4%              | 7              |
| Accreditation & Institutional Quality Committee (AIQ) | 7.8%              | 10             |
| Administrative Council                                | 14.7%             | 19             |
| Assessment Committee                                  | 3.9%              | 5              |
| Budget Committee                                      | 9.3%              | 12             |
| College Council                                       | 15.5%             | 20             |
| Committee Chairs                                      | 4.7%              | 6              |
| Curriculum Committee                                  | 18.6%             | 24             |
| Data Coaches                                          | 6.2%              | 8              |
| Educational Administrators Council                    | 6.2%              | 8              |
| Enrollment Management Committee                       | 7.0%              | 9              |
| EODAC                                                 | 5.4%              | 7              |
| Equivalency Committee                                 | 6.2%              | 8              |
| Facilities Committee                                  | 3.9%              | 5              |
| Faculty Chairs/Directors Council (FCDC)               | 17.1%             | 22             |
| ISIT                                                  | 12.4%             | 16             |
| Making it Happen (MIH)                                | 20.2%             | 26             |
| President's Cabinet                                   | 12.4%             | 16             |
| Professional Development Committee                    | 7.0%              | 9              |
| Program Review Committee                              | 10.1%             | 13             |
| Safety Advisory Committee                             | 7.8%              | 10             |
| Student Affairs Leadership Team (SALT)                | 3.9%              | 5              |
| SGA                                                   | 1.6%              | 2              |
| SGA Executive Board                                   | 0.8%              | 1              |
| Other (please specify)                                |                   | 37             |
|                                                       | answered auestion | 129            |

### **Current Membership on College Committees**