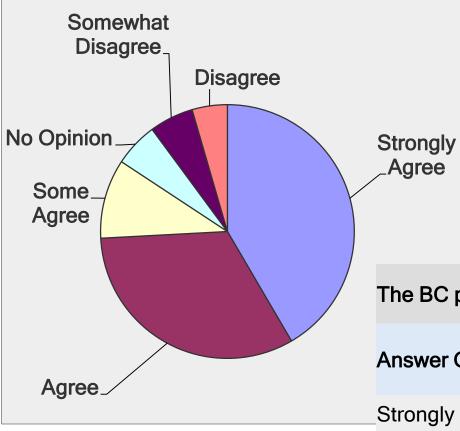

The KCCD Business Services office ensures that the college receives "effective and adequate district/system provided services to support" the college in achieving its mission.

| Answer Options     | Response  <br>Percent | Response<br>Count |
|--------------------|-----------------------|-------------------|
| Strongly agree     | 11%                   | 29                |
| Agree              | 29%                   | 77                |
| Neutral            | 19%                   | 52                |
| Disagree           | 12%                   | 32                |
| Strongly disagree  | 6%                    | 17                |
| Unable to evaluate | 17%                   | 45                |
| Left blank         | 7%                    | 18                |
|                    |                       |                   |
|                    | 100%                  | 270               |