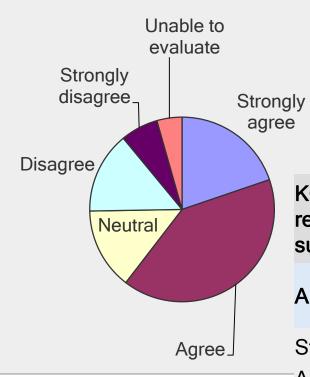

## The KCCD Chancellor's Office provides effective and adequate district/system support to achieve BC's mission Question 6

|                                   | Admin-<br>istration |      | Classified<br>Staff |      | Faculty   |      | Other     |      | Total |      |
|-----------------------------------|---------------------|------|---------------------|------|-----------|------|-----------|------|-------|------|
| KCCD CO                           | Responses           | %    | Responses           | %    | Responses | %    | Responses | %    |       | %    |
| Strongly agree                    | 2                   | 9%   | 8                   | 12%  | 20        | 12%  | 2         | 22%  | 32    | 12%  |
| Agree                             | 8                   | 35%  | 16                  | 24%  | 45        | 26%  | 3         | 33%  | 72    | 27%  |
| Disagree                          | 4                   | 17%  | 11                  | 17%  | 33        | 19%  |           | 0%   | 48    | 18%  |
| Strongly<br>disagree              | 2                   | 9%   | 6                   | 9%   | 15        | 9%   |           | 0%   | 23    | 9%   |
| Neutral                           | 5                   | 22%  | 15                  | 23%  | 32        | 19%  |           | 0%   | 52    | 19%  |
| Unable to evaluate                | 1                   | 4%   | 3                   | 5%   | 23        | 13%  | 4         | 44%  | 31    | 11%  |
| Left blank                        | 1                   | 4%   | 7                   | 11%  | 4         | 2%   |           | 0%   | 12    | 4%   |
| Grand Total                       | 23                  | 100% | 66                  | 100% | 172       | 100% | 9         | 100% | 270   | 100% |
| Summary:                          |                     |      |                     |      |           |      |           |      |       |      |
| Strongly<br>agree/agree           | 10                  | 48%  | 24                  | 43%  | 65        | 45%  | 5         | 100% | 104   | 46%  |
| Strongly<br>disagree/disag<br>ree | 6                   | 29%  | 17                  | 30%  | 48        | 33%  | 0         | 0%   | 71    | 31%  |
| Neutral                           | 5                   | 24%  | 15                  | 27%  | 32        | 22%  | 0         | 0%   | 52    | 23%  |
|                                   | 21                  | 100% | 56                  | 100% | 145       | 100% | 5         | 100% | 227   | 100% |
| Non                               | 2                   |      | 10                  |      | 27        |      | 4         |      | 43    |      |
| Total                             | 23                  |      | 66                  |      | 172       |      | 9         |      | 270   |      |

# The KCCD Chancellor's Office provides effective and adequate district/system support to achieve BC's mission

The KCCD Chancellor's Office ensures that the college receives "effective and adequate district/system provided services to support "the college in achieving its mission."