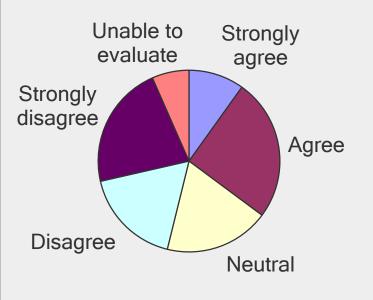

# The KCCD Business Services provides effective and adequate district/system support to achieve BC's mission Question 8

|                    | Admin-<br>istration |      | Classified<br>Staff |      | Faculty   |      | Other         |      | Total |      |
|--------------------|---------------------|------|---------------------|------|-----------|------|---------------|------|-------|------|
|                    | Responses           |      | Responses           |      | Responses |      | Response<br>s |      |       | %    |
| Strongly agree     | 3                   | 13%  | 8                   | 12%  | 17        | 10%  | 1             | 11%  | 29    | 11%  |
| Agree              | 10                  | 43%  | 19                  | 29%  | 43        | 25%  | 5             | 56%  | 77    | 29%  |
| Disagree           | 3                   | 13%  | 9                   | 14%  | 20        | 12%  |               | 0%   | 32    | 12%  |
| Strongly disagree  | 1                   | 4%   | 4                   | 6%   | 12        | 7%   |               | 0%   | 17    | 6%   |
| Unable to evaluate | 1                   | 4%   | 6                   | 9%   | 36        | 21%  | 2             | 22%  | 45    | 17%  |
| Neutral            | 4                   | 17%  | 13                  | 20%  | 34        | 20%  | 1             | 11%  | 52    | 19%  |
| Left blank         | 1                   | 4%   | 7                   | 11%  | 10        | 6%   |               | 0%   | 18    | 7%   |
| <b>Grand Total</b> | 23                  | 100% | 66                  | 100% | 172       | 100% | 9             | 100% | 270   | 100% |