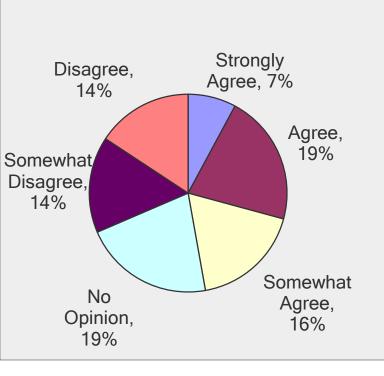

## The KCCD Chancellor's Office provides effective and adequate district/system support to achieve BC's mission Question 6

|                                   | Admin-<br>istration |      | Classified<br>Staff |      | Faculty   |      | Other     |      | Total |      |
|-----------------------------------|---------------------|------|---------------------|------|-----------|------|-----------|------|-------|------|
| KCCD CO                           | Responses           | %    | Responses           | %    | Responses | %    | Responses | %    |       | %    |
| Strongly agree                    | 2                   | 9%   | 8                   | 12%  | 20        | 12%  | 2         | 22%  | 32    | 12%  |
| Agree                             | 8                   | 35%  | 16                  | 24%  | 45        | 26%  | 3         | 33%  | 72    | 27%  |
| Disagree                          | 4                   | 17%  | 11                  | 17%  | 33        | 19%  |           | 0%   | 48    | 18%  |
| Strongly<br>disagree              | 2                   | 9%   | 6                   | 9%   | 15        | 9%   |           | 0%   | 23    | 9%   |
| Neutral                           | 5                   | 22%  | 15                  | 23%  | 32        | 19%  |           | 0%   | 52    | 19%  |
| Unable to evaluate                | 1                   | 4%   | 3                   | 5%   | 23        | 13%  | 4         | 44%  | 31    | 11%  |
| Left blank                        | 1                   | 4%   | 7                   | 11%  | 4         | 2%   |           | 0%   | 12    | 4%   |
| Grand Total                       | 23                  | 100% | 66                  | 100% | 172       | 100% | 9         | 100% | 270   | 100% |
| Summary:                          |                     |      |                     |      |           |      |           |      |       |      |
| Strongly<br>agree/agree           | 10                  | 48%  | 24                  | 43%  | 65        | 45%  | 5         | 100% | 104   | 46%  |
| Strongly<br>disagree/disag<br>ree | 6                   | 29%  | 17                  | 30%  | 48        | 33%  | 0         | 0%   | 71    | 31%  |
| Neutral                           | 5                   | 24%  | 15                  | 27%  | 32        | 22%  | 0         | 0%   | 52    | 23%  |
|                                   | 21                  | 100% | 56                  | 100% | 145       | 100% | 5         | 100% | 227   | 100% |
| Non                               | 2                   |      | 10                  |      | 27        |      | 4         |      | 43    |      |
| Total                             | 23                  |      | 66                  |      | 172       |      | 9         |      | 270   |      |

# The KCCD Chancellor's Office provides effective and adequate district/system support to achieve BC's mission

The KCCD Chancellor's Office ensures that the college receives "effective and adequate district/system provided services to support "the college in achieving its mission."