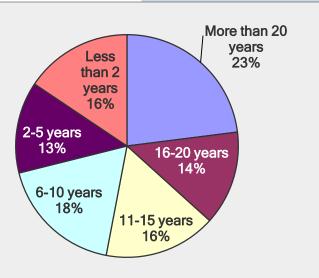

### How long have you worked for Bakersfield College?

| Response Percent | Response Count                            |
|------------------|-------------------------------------------|
| 23.0%            | 62                                        |
| 13.7%            | 37                                        |
| 16.3%            | 44                                        |
| 18.1%            | 49                                        |
| 13.3%            | 36                                        |
| 15.6%            | 42                                        |
|                  | 23.0%<br>13.7%<br>16.3%<br>18.1%<br>13.3% |