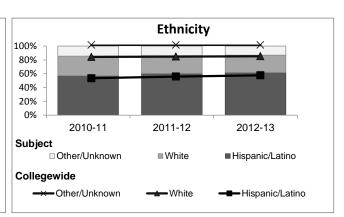

|                             |         |     |         |     |         |     |         |     |         | 20  | 2-13       |     |  |  |
|-----------------------------|---------|-----|---------|-----|---------|-----|---------|-----|---------|-----|------------|-----|--|--|
|                             | 2008-09 |     | 2009-10 |     | 2010-11 |     | 2011-12 |     | Subject |     | Collegewid | le  |  |  |
|                             | #       | %   | #       | %   | #       | %   | #       | %   | #       | %   | #          | %   |  |  |
| Gender                      |         |     |         |     |         |     |         |     |         |     |            |     |  |  |
| Female                      | 3,647   | 61% | 3,542   | 59% | 3,813   | 60% | 3,350   | 60% | 3,491   | 60% | 13,002     | 54% |  |  |
| Male                        | 2,373   | 39% | 2,485   | 41% | 2,528   | 40% | 2,188   | 39% | 2,280   | 39% | 11,007     | 46% |  |  |
| Unknown                     | 8       | 0%  | 6       | 0%  | 15      | 0%  | 15      | 0%  | 12      | 0%  | 177        | 1%  |  |  |
| Age                         |         |     |         |     |         |     |         |     |         |     |            |     |  |  |
| 19 & Younger                | 2,649   | 44% | 2,653   | 44% | 2,532   | 40% | 2,069   | 37% | 2,200   | 38% | 5,879      | 24% |  |  |
| 20-29                       | 2,639   | 44% | 2,630   | 44% | 2,972   | 47% | 2,756   | 50% | 2,844   | 49% | 12,407     | 51% |  |  |
| 30-39                       | 459     | 8%  | 482     | 8%  | 542     | 9%  | 449     | 8%  | 490     | 8%  | 3,344      | 14% |  |  |
| 40 & Older                  | 281     | 5%  | 268     | 4%  | 310     | 5%  | 279     | 5%  | 249     | 4%  | 2,555      | 11% |  |  |
| Ethnicity                   |         |     |         |     |         |     |         |     |         |     |            |     |  |  |
| African American            | 351     | 6%  | 313     | 5%  | 359     | 6%  | 301     | 5%  | 273     | 5%  | 1,479      | 6%  |  |  |
| American Indian             | 49      | 1%  | 42      | 1%  | 51      | 1%  | 40      | 1%  | 28      | 0%  | 148        | 1%  |  |  |
| Asian/Filipino/Pac Islander | 281     | 5%  | 300     | 5%  | 308     | 5%  | 245     | 4%  | 250     | 4%  | 1,180      | 5%  |  |  |
| Hispanic/Latino             | 3,073   | 51% | 3,360   | 56% | 3,619   | 57% | 3,342   | 60% | 3,568   | 62% | 13,518     | 56% |  |  |
| White                       | 2,058   | 34% | 1,831   | 30% | 1,810   | 28% | 1,440   | 26% | 1,452   | 25% | 6,706      | 28% |  |  |
| Two or more races           | 124     | 2%  | 149     | 2%  | 200     | 3%  | 184     | 3%  | 209     | 4%  | 802        | 3%  |  |  |
| Unknown                     | 92      | 2%  | 38      | 1%  | 9       | 0%  | 1       | 0%  | 3       | 0%  | 353        | 1%  |  |  |