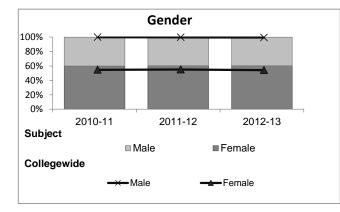

|                             |         |     |         |     |         |     |         |     |         | 20  | 2-13       |     |  |  |
|-----------------------------|---------|-----|---------|-----|---------|-----|---------|-----|---------|-----|------------|-----|--|--|
|                             | 2008-09 |     | 2009-10 |     | 2010-11 |     | 2011-12 |     | Subject |     | Collegewid | le  |  |  |
|                             | #       | %   | #       | %   | #       | %   | #       | %   | #       | %   | #          | %   |  |  |
| Gender                      |         |     |         |     |         |     |         |     |         |     |            |     |  |  |
| Female                      | 3,647   | 61% | 3,542   | 59% | 3,813   | 60% | 3,350   | 60% | 3,491   | 60% | 13,002     | 54% |  |  |
| Male                        | 2,373   | 39% | 2,485   | 41% | 2,528   | 40% | 2,188   | 39% | 2,280   | 39% | 11,007     | 46% |  |  |
| Unknown                     | 8       | 0%  | 6       | 0%  | 15      | 0%  | 15      | 0%  | 12      | 0%  | 177        | 1%  |  |  |
| Age                         |         |     |         |     |         |     |         |     |         |     |            |     |  |  |
| 19 & Younger                | 2,649   | 44% | 2,653   | 44% | 2,532   | 40% | 2,069   | 37% | 2,200   | 38% | 5,879      | 24% |  |  |
| 20-29                       | 2,639   | 44% | 2,630   | 44% | 2,972   | 47% | 2,756   | 50% | 2,844   | 49% | 12,407     | 51% |  |  |
| 30-39                       | 459     | 8%  | 482     | 8%  | 542     | 9%  | 449     | 8%  | 490     | 8%  | 3,344      | 14% |  |  |
| 40 & Older                  | 281     | 5%  | 268     | 4%  | 310     | 5%  | 279     | 5%  | 249     | 4%  | 2,555      | 11% |  |  |
| Ethnicity                   |         |     |         |     |         |     |         |     |         |     |            |     |  |  |
| African American            | 351     | 6%  | 313     | 5%  | 359     | 6%  | 301     | 5%  | 273     | 5%  | 1,479      | 6%  |  |  |
| American Indian             | 49      | 1%  | 42      | 1%  | 51      | 1%  | 40      | 1%  | 28      | 0%  | 148        | 1%  |  |  |
| Asian/Filipino/Pac Islander | 281     | 5%  | 300     | 5%  | 308     | 5%  | 245     | 4%  | 250     | 4%  | 1,180      | 5%  |  |  |
| Hispanic/Latino             | 3,073   | 51% | 3,360   | 56% | 3,619   | 57% | 3,342   | 60% | 3,568   | 62% | 13,518     | 56% |  |  |
| White                       | 2,058   | 34% | 1,831   | 30% | 1,810   | 28% | 1,440   | 26% | 1,452   | 25% | 6,706      | 28% |  |  |
| Two or more races           | 124     | 2%  | 149     | 2%  | 200     | 3%  | 184     | 3%  | 209     | 4%  | 802        | 3%  |  |  |
| Unknown                     | 92      | 2%  | 38      | 1%  | 9       | 0%  | 1       | 0%  | 3       | 0%  | 353        | 1%  |  |  |