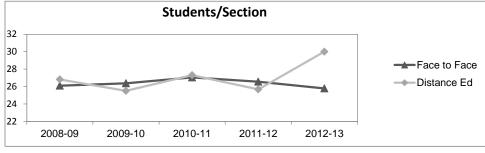

## **English**

| Course Enrollments - P        | ourse Enrollments - Productivity |         |         |                    |         |       |                    |         |         |                    |         |       |                    |         | 2012-13 |                    |           |          |  |
|-------------------------------|----------------------------------|---------|---------|--------------------|---------|-------|--------------------|---------|---------|--------------------|---------|-------|--------------------|---------|---------|--------------------|-----------|----------|--|
|                               |                                  | 2008-09 |         |                    | 2009-10 |       |                    | 2010-11 |         |                    | 2011-12 |       |                    | Subject |         |                    | ollegewic | de       |  |
|                               | F-t-F <sup>3</sup>               | DE      | Total   | F-t-F <sup>3</sup> | DE      | Total | F-t-F <sup>3</sup> | DE      | Total   | F-t-F <sup>3</sup> | DE      | Total | F-t-F <sup>3</sup> | DE      | Total   | F-t-F <sup>3</sup> | DE        | Total    |  |
| Number of Sections            | 279                              | 11      | 290     | 269                | 10      | 279   | 277                | 10      | 287     | 250                | 3       | 253   | 275                | 2       | 277     | 3,285              | 193       | 3,478    |  |
| Enrollment <sup>4</sup>       |                                  |         |         |                    |         |       |                    |         |         |                    |         |       |                    | •       |         |                    |           |          |  |
| Census                        | 7,280                            | 295     | 7,575   | 7,094              | 255     | 7,349 | 7,492              | 273     | 7,765   | 6,639              | 77      | 6,716 | 7,091              | 60      | 7,151   | 99,531             | 8,125     | 107,656  |  |
| Students/Section <sup>5</sup> | 26                               | 27      | 26      | 26                 | 26      | 26    | 27                 | 27      | 27      | 27                 | 26      | 27    | 26                 | 30      | 26      | 30                 | 42        | 31       |  |
| Productivity                  |                                  |         |         |                    |         |       |                    |         |         |                    |         |       |                    |         |         |                    |           |          |  |
| FTES <sup>6</sup>             | 991.0                            | 35.1    | 1,026.1 | 965.0              | 31.7    | 996.7 | 1,019.9            | 33.9    | 1,053.8 | 925.1              | 9.6     | 934.7 | 982.8              | 7.5     | 990.3   | 11,680.8           | 901.0     | 12,581.8 |  |
| FTEF <sup>6</sup>             | 79.8                             | 3.5     | 83.4    | 77.9               | 3.3     | 81.2  | 82.3               | 3.3     | 85.6    | 77.2               | 1.0     | 78.2  | 81.0               | 0.7     | 81.7    | 667.0              | 37.4      | 704.4    |  |
| Contract                      |                                  |         | 58%     |                    |         | 61%   |                    |         | 62%     |                    |         | 67%   |                    |         | 69%     |                    |           | 61%      |  |
| Overload                      |                                  |         | 3%      |                    |         | 4%    |                    |         | 4%      |                    |         | 4%    |                    |         | 4%      |                    |           | 9%       |  |
| Adjunct                       |                                  |         | 27%     |                    |         | 25%   |                    |         | 26%     |                    |         | 21%   |                    |         | 18%     |                    |           | 22%      |  |
| Summer                        |                                  |         | 12%     |                    |         | 11%   |                    |         | 9%      |                    |         | 8%    |                    |         | 8%      |                    |           | 7%       |  |
| FTES/FTEF <sup>7</sup>        | 12.4                             | 9.9     | 12.3    | 12.4               | 9.5     | 12.3  | 12.4               | 10.2    | 12.3    | 12.0               | 9.6     | 11.9  | 12.1               | 11.2    | 12.1    | 17.5               | 24.1      | 17.9     |  |

<sup>&</sup>lt;sup>3</sup> **F-t-F**: Face to Face instructional delivery mode.

<sup>&</sup>lt;sup>4</sup> **Enrollment**: Every course in which students are enrolled on census day.

<sup>&</sup>lt;sup>5</sup> **Students/Section:** Student enrollments per section on census day. Cross-listed sections are not combined.