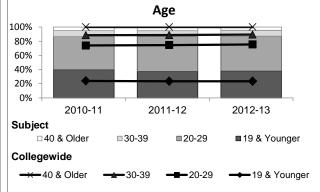

|                             |         |     |         |     |         |     |         |     |         | 20  | 2-13       |     |  |  |
|-----------------------------|---------|-----|---------|-----|---------|-----|---------|-----|---------|-----|------------|-----|--|--|
|                             | 2008-09 |     | 2009-10 |     | 2010-11 |     | 2011-12 |     | Subject |     | Collegewid | le  |  |  |
|                             | #       | %   | #       | %   | #       | %   | #       | %   | #       | %   | #          | %   |  |  |
| Gender                      |         |     |         |     |         |     |         |     |         |     |            |     |  |  |
| Female                      | 3,647   | 61% | 3,542   | 59% | 3,813   | 60% | 3,350   | 60% | 3,491   | 60% | 13,002     | 54% |  |  |
| Male                        | 2,373   | 39% | 2,485   | 41% | 2,528   | 40% | 2,188   | 39% | 2,280   | 39% | 11,007     | 46% |  |  |
| Unknown                     | 8       | 0%  | 6       | 0%  | 15      | 0%  | 15      | 0%  | 12      | 0%  | 177        | 1%  |  |  |
| Age                         |         |     |         |     |         |     |         |     |         |     |            |     |  |  |
| 19 & Younger                | 2,649   | 44% | 2,653   | 44% | 2,532   | 40% | 2,069   | 37% | 2,200   | 38% | 5,879      | 24% |  |  |
| 20-29                       | 2,639   | 44% | 2,630   | 44% | 2,972   | 47% | 2,756   | 50% | 2,844   | 49% | 12,407     | 51% |  |  |
| 30-39                       | 459     | 8%  | 482     | 8%  | 542     | 9%  | 449     | 8%  | 490     | 8%  | 3,344      | 14% |  |  |
| 40 & Older                  | 281     | 5%  | 268     | 4%  | 310     | 5%  | 279     | 5%  | 249     | 4%  | 2,555      | 11% |  |  |
| Ethnicity                   |         |     |         |     |         |     |         |     |         |     |            |     |  |  |
| African American            | 351     | 6%  | 313     | 5%  | 359     | 6%  | 301     | 5%  | 273     | 5%  | 1,479      | 6%  |  |  |
| American Indian             | 49      | 1%  | 42      | 1%  | 51      | 1%  | 40      | 1%  | 28      | 0%  | 148        | 1%  |  |  |
| Asian/Filipino/Pac Islander | 281     | 5%  | 300     | 5%  | 308     | 5%  | 245     | 4%  | 250     | 4%  | 1,180      | 5%  |  |  |
| Hispanic/Latino             | 3,073   | 51% | 3,360   | 56% | 3,619   | 57% | 3,342   | 60% | 3,568   | 62% | 13,518     | 56% |  |  |
| White                       | 2,058   | 34% | 1,831   | 30% | 1,810   | 28% | 1,440   | 26% | 1,452   | 25% | 6,706      | 28% |  |  |
| Two or more races           | 124     | 2%  | 149     | 2%  | 200     | 3%  | 184     | 3%  | 209     | 4%  | 802        | 3%  |  |  |
| Unknown                     | 92      | 2%  | 38      | 1%  | 9       | 0%  | 1       | 0%  | 3       | 0%  | 353        | 1%  |  |  |