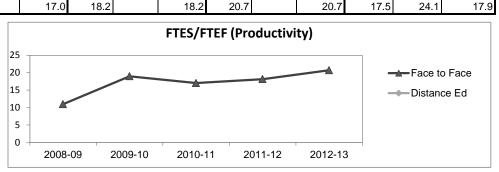

## Soils

| Course Enrollments - Pro      | urse Enrollments - Productivity |         |       |                    |         |       |                    |         |       |                    |         |       |                    |         | 2012-13 |                    |          |          |  |  |  |
|-------------------------------|---------------------------------|---------|-------|--------------------|---------|-------|--------------------|---------|-------|--------------------|---------|-------|--------------------|---------|---------|--------------------|----------|----------|--|--|--|
|                               |                                 | 2008-09 |       |                    | 2009-10 |       |                    | 2010-11 |       |                    | 2011-12 |       |                    | Subject |         |                    | ollegewi | de       |  |  |  |
|                               | F-t-F <sup>3</sup>              | DE      | Total | F-t-F <sup>3</sup> | DE      | Total | F-t-F <sup>3</sup> | DE      | Total | F-t-F <sup>3</sup> | DE      | Total | F-t-F <sup>3</sup> | DE      | Total   | F-t-F <sup>3</sup> | DE       | Total    |  |  |  |
| Number of Sections            | 2                               | 0       | 2     | 2                  | 0       | 2     | 2                  | 0       | 2     | 2                  | 0       | 2     | 2                  | 0       | 2       | 3,285              | 193      | 3,478    |  |  |  |
| Enrollment <sup>4</sup>       |                                 |         |       |                    |         |       |                    |         |       |                    |         |       |                    |         |         |                    |          |          |  |  |  |
| Census                        | 42                              | 0       | 42    | 61                 | 0       | 61    | 67                 | 0       | 67    | 69                 | 0       | 69    | 75                 | 0       | 75      | 99,531             | 8,125    | 107,656  |  |  |  |
| Students/Section <sup>5</sup> | 21                              |         | 21    | 31                 |         | 31    | 34                 |         | 34    | 35                 |         | 35    | 38                 |         | 38      | 30                 | 42       | 31       |  |  |  |
| Productivity                  | •                               | •       |       |                    |         |       |                    | •       |       |                    | •       |       |                    |         |         |                    |          |          |  |  |  |
| FTES <sup>6</sup>             | 8.8                             | 0       | 8.8   | 12.6               | 0       | 12.6  | 13.6               | 0       | 13.6  | 14.5               | 0       | 14.5  | 16.5               | 0       | 16.5    | 11,680.8           | 901.0    | 12,581.8 |  |  |  |
| FTEF <sup>6</sup>             | 0.8                             | 0       | 0.8   | 0.7                | 0       | 0.7   | 0.8                | 0       | 0.8   | 0.8                | 0       | 0.8   | 0.8                | 0       | 0.8     | 667.0              | 37.4     | 704.4    |  |  |  |
| Contract                      |                                 |         | 83%   |                    |         | 80%   |                    |         | 67%   |                    |         | 50%   |                    |         | 67%     |                    |          | 61%      |  |  |  |
| Overload                      |                                 |         | 17%   |                    |         | 20%   |                    |         | 33%   |                    |         | 50%   |                    |         | 33%     |                    |          | 9%       |  |  |  |
| Adjunct                       |                                 |         | 0%    |                    |         | 0%    |                    |         | 0%    |                    |         | 0%    |                    |         | 0%      |                    |          | 22%      |  |  |  |
| Summer                        |                                 |         | 0%    |                    |         | 0%    |                    |         | 0%    |                    |         | 0%    |                    |         | 0%      |                    |          | 7%       |  |  |  |
| FTES/FTEF <sup>7</sup>        | 11.0                            |         | 11.0  | 19.0               |         | 19.0  | 17.0               | ·       | 17.0  | 18.2               |         | 18.2  | 20.7               |         | 20.7    | 17.5               | 24.1     | 17.9     |  |  |  |

<sup>&</sup>lt;sup>6</sup> Acronyms **FTES** and **FTEF** represent full-time equivalent students and full-time equivalent faculty, respectively.

<sup>&</sup>lt;sup>7</sup> FTES/FTEF: A measurement of productivity where the generally accepted target is 17.5.