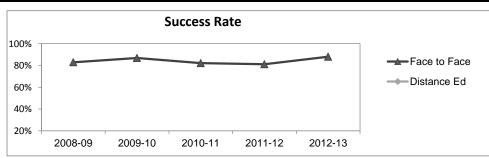

| Outcomes                    |                    |         |       |                    |         |       |                    |         |       |                    |         |       |                    | 2012-13 |       |                    |             |       |  |  |  |
|-----------------------------|--------------------|---------|-------|--------------------|---------|-------|--------------------|---------|-------|--------------------|---------|-------|--------------------|---------|-------|--------------------|-------------|-------|--|--|--|
|                             |                    | 2008-09 |       |                    | 2009-10 |       |                    | 2010-11 |       |                    | 2011-12 |       |                    | Subject |       |                    | Collegewide |       |  |  |  |
|                             | F-t-F <sup>3</sup> | DE      | Total | F-t-F <sup>3</sup> | DE          | Total |  |  |  |
| Retention Rate <sup>8</sup> | 90.2%              |         | 90.2% | 91.8%              |         | 91.8% | 92.5%              |         | 92.5% | 92.8%              |         | 92.8% | 98.7%              |         | 98.7% | 85.9%              | 76.0%       | 85.1% |  |  |  |
| Success Rate <sup>8</sup>   | 82.9%              |         | 82.9% | 86.9%              |         | 86.9% | 82.1%              |         | 82.1% | 81.2%              |         | 81.2% | 88.0%              |         | 88.0% | 69.1%              | 53.4%       | 67.9% |  |  |  |

<sup>&</sup>lt;sup>8</sup> Success rate numerator: Number of course enrollments with a successful passing grade (A,B,C,P/CR).