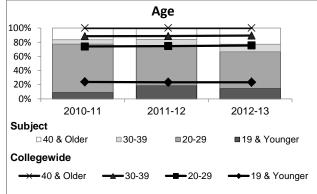

61

39%

67

10%

69

3%

|                             |         |     |         |     |         |     |         |     | 2012-13 |     |            |     |  |
|-----------------------------|---------|-----|---------|-----|---------|-----|---------|-----|---------|-----|------------|-----|--|
|                             | 2008-09 |     | 2009-10 |     | 2010-11 |     | 2011-12 |     | Subject |     | Collegewid | le  |  |
|                             | #       | %   | #       | %   | #       | %   | #       | %   | #       | %   | #          | %   |  |
| Gender                      |         |     |         |     |         |     |         |     |         |     |            |     |  |
| Female                      | 7       | 16% | 14      | 23% | 28      | 42% | 25      | 36% | 28      | 37% | 13,002     | 54% |  |
| Male                        | 37      | 84% | 47      | 77% | 39      | 58% | 44      | 64% | 47      | 63% | 11,007     | 46% |  |
| Unknown                     | 0       | 0%  | 0       | 0%  | 0       | 0%  | 0       | 0%  | 0       | 0%  | 177        | 1%  |  |
| Age                         |         |     |         |     |         |     |         |     |         |     |            |     |  |
| 19 & Younger                | 7       | 16% | 11      | 18% | 6       | 9%  | 13      | 19% | 11      | 15% | 5,879      | 24% |  |
| 20-29                       | 22      | 50% | 37      | 61% | 46      | 69% | 39      | 57% | 39      | 52% | 12,407     | 51% |  |
| 30-39                       | 6       | 14% | 6       | 10% | 4       | 6%  | 6       | 9%  | 8       | 11% | 3,344      | 14% |  |
| 40 & Older                  | 9       | 20% | 7       | 11% | 11      | 16% | 11      | 16% | 17      | 23% | 2,555      | 11% |  |
| Ethnicity                   |         |     |         |     |         |     |         |     |         |     | ·          |     |  |
| African American            | 2       | 5%  | 4       | 7%  | 3       | 4%  | 3       | 4%  | 3       | 4%  | 1,479      | 6%  |  |
| American Indian             | 1       | 2%  | 2       | 3%  | 2       | 3%  | 0       | 0%  | 2       | 3%  | 148        | 1%  |  |
| Asian/Filipino/Pac Islander | 3       | 7%  | 2       | 3%  | 2       | 3%  | 0       | 0%  | 1       | 1%  | 1,180      | 5%  |  |
| Hispanic/Latino             | 9       | 20% | 17      | 28% | 21      | 31% | 23      | 33% | 18      | 24% | 13,518     | 56% |  |
| White                       | 28      | 64% | 34      | 56% | 38      | 57% | 42      | 61% | 47      | 63% | 6,706      | 28% |  |
| Two or more races           | 1       | 2%  | 0       | 0%  | 1       | 1%  | 1       | 1%  | 4       | 5%  | 802        | 3%  |  |
| Unknown                     | 0       | 0%  | 2       | 3%  | 0       | 0%  | 0       | 0%  | 0       | 0%  | 353        | 1%  |  |