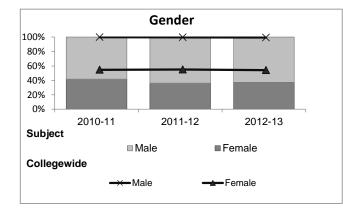

61

39%

67

10%

69

3%

|                             |         |     |         |     |         |     |         |     | 2012-13 |     |            |     |  |
|-----------------------------|---------|-----|---------|-----|---------|-----|---------|-----|---------|-----|------------|-----|--|
|                             | 2008-09 |     | 2009-10 |     | 2010-11 |     | 2011-12 |     | Subject |     | Collegewid | le  |  |
|                             | #       | %   | #       | %   | #       | %   | #       | %   | #       | %   | #          | %   |  |
| Gender                      |         |     |         |     |         |     |         |     |         |     |            |     |  |
| Female                      | 7       | 16% | 14      | 23% | 28      | 42% | 25      | 36% | 28      | 37% | 13,002     | 54% |  |
| Male                        | 37      | 84% | 47      | 77% | 39      | 58% | 44      | 64% | 47      | 63% | 11,007     | 46% |  |
| Unknown                     | 0       | 0%  | 0       | 0%  | 0       | 0%  | 0       | 0%  | 0       | 0%  | 177        | 1%  |  |
| Age                         |         |     |         |     |         |     |         |     |         |     |            |     |  |
| 19 & Younger                | 7       | 16% | 11      | 18% | 6       | 9%  | 13      | 19% | 11      | 15% | 5,879      | 24% |  |
| 20-29                       | 22      | 50% | 37      | 61% | 46      | 69% | 39      | 57% | 39      | 52% | 12,407     | 51% |  |
| 30-39                       | 6       | 14% | 6       | 10% | 4       | 6%  | 6       | 9%  | 8       | 11% | 3,344      | 14% |  |
| 40 & Older                  | 9       | 20% | 7       | 11% | 11      | 16% | 11      | 16% | 17      | 23% | 2,555      | 11% |  |
| Ethnicity                   |         |     |         |     |         |     |         |     |         |     | ·          |     |  |
| African American            | 2       | 5%  | 4       | 7%  | 3       | 4%  | 3       | 4%  | 3       | 4%  | 1,479      | 6%  |  |
| American Indian             | 1       | 2%  | 2       | 3%  | 2       | 3%  | 0       | 0%  | 2       | 3%  | 148        | 1%  |  |
| Asian/Filipino/Pac Islander | 3       | 7%  | 2       | 3%  | 2       | 3%  | 0       | 0%  | 1       | 1%  | 1,180      | 5%  |  |
| Hispanic/Latino             | 9       | 20% | 17      | 28% | 21      | 31% | 23      | 33% | 18      | 24% | 13,518     | 56% |  |
| White                       | 28      | 64% | 34      | 56% | 38      | 57% | 42      | 61% | 47      | 63% | 6,706      | 28% |  |
| Two or more races           | 1       | 2%  | 0       | 0%  | 1       | 1%  | 1       | 1%  | 4       | 5%  | 802        | 3%  |  |
| Unknown                     | 0       | 0%  | 2       | 3%  | 0       | 0%  | 0       | 0%  | 0       | 0%  | 353        | 1%  |  |