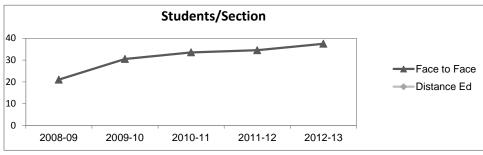

## Soils

| Course Enrollments - Pro      | urse Enrollments - Productivity |         |       |                    |         |       |                    |         |       |                    |         |       |                    |         | 2012-13 |                    |          |          |  |  |  |
|-------------------------------|---------------------------------|---------|-------|--------------------|---------|-------|--------------------|---------|-------|--------------------|---------|-------|--------------------|---------|---------|--------------------|----------|----------|--|--|--|
|                               |                                 | 2008-09 |       |                    | 2009-10 |       |                    | 2010-11 |       |                    | 2011-12 |       |                    | Subject |         |                    | ollegewi | de       |  |  |  |
|                               | F-t-F <sup>3</sup>              | DE      | Total | F-t-F <sup>3</sup> | DE      | Total | F-t-F <sup>3</sup> | DE      | Total | F-t-F <sup>3</sup> | DE      | Total | F-t-F <sup>3</sup> | DE      | Total   | F-t-F <sup>3</sup> | DE       | Total    |  |  |  |
| Number of Sections            | 2                               | 0       | 2     | 2                  | 0       | 2     | 2                  | 0       | 2     | 2                  | 0       | 2     | 2                  | 0       | 2       | 3,285              | 193      | 3,478    |  |  |  |
| Enrollment <sup>4</sup>       |                                 |         |       |                    |         |       |                    |         |       |                    |         |       |                    |         |         |                    |          |          |  |  |  |
| Census                        | 42                              | 0       | 42    | 61                 | 0       | 61    | 67                 | 0       | 67    | 69                 | 0       | 69    | 75                 | 0       | 75      | 99,531             | 8,125    | 107,656  |  |  |  |
| Students/Section <sup>5</sup> | 21                              |         | 21    | 31                 |         | 31    | 34                 |         | 34    | 35                 |         | 35    | 38                 |         | 38      | 30                 | 42       | 31       |  |  |  |
| Productivity                  | •                               | •       |       |                    |         |       |                    | •       |       |                    | •       |       |                    |         |         |                    |          |          |  |  |  |
| FTES <sup>6</sup>             | 8.8                             | 0       | 8.8   | 12.6               | 0       | 12.6  | 13.6               | 0       | 13.6  | 14.5               | 0       | 14.5  | 16.5               | 0       | 16.5    | 11,680.8           | 901.0    | 12,581.8 |  |  |  |
| FTEF <sup>6</sup>             | 0.8                             | 0       | 0.8   | 0.7                | 0       | 0.7   | 0.8                | 0       | 0.8   | 0.8                | 0       | 0.8   | 0.8                | 0       | 0.8     | 667.0              | 37.4     | 704.4    |  |  |  |
| Contract                      |                                 |         | 83%   |                    |         | 80%   |                    |         | 67%   |                    |         | 50%   |                    |         | 67%     |                    |          | 61%      |  |  |  |
| Overload                      |                                 |         | 17%   |                    |         | 20%   |                    |         | 33%   |                    |         | 50%   |                    |         | 33%     |                    |          | 9%       |  |  |  |
| Adjunct                       |                                 |         | 0%    |                    |         | 0%    |                    |         | 0%    |                    |         | 0%    |                    |         | 0%      |                    |          | 22%      |  |  |  |
| Summer                        |                                 |         | 0%    |                    |         | 0%    |                    |         | 0%    |                    |         | 0%    |                    |         | 0%      |                    |          | 7%       |  |  |  |
| FTES/FTEF <sup>7</sup>        | 11.0                            |         | 11.0  | 19.0               |         | 19.0  | 17.0               | ·       | 17.0  | 18.2               |         | 18.2  | 20.7               |         | 20.7    | 17.5               | 24.1     | 17.9     |  |  |  |

<sup>&</sup>lt;sup>3</sup> **F-t-F**: Face to Face instructional delivery mode.

<sup>&</sup>lt;sup>4</sup> Enrollment: Every course in which students are enrolled on census day.

<sup>&</sup>lt;sup>5</sup> **Students/Section:** Student enrollments per section on census day. Cross-listed sections are not combined.