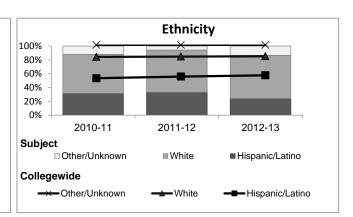

61

39%

67

10%

69

3%

|                             |         |     |         |     |         |     |         |     | 2012-13 |     |            |     |  |
|-----------------------------|---------|-----|---------|-----|---------|-----|---------|-----|---------|-----|------------|-----|--|
|                             | 2008-09 |     | 2009-10 |     | 2010-11 |     | 2011-12 |     | Subject |     | Collegewid | le  |  |
|                             | #       | %   | #       | %   | #       | %   | #       | %   | #       | %   | #          | %   |  |
| Gender                      |         |     |         |     |         |     |         |     |         |     |            |     |  |
| Female                      | 7       | 16% | 14      | 23% | 28      | 42% | 25      | 36% | 28      | 37% | 13,002     | 54% |  |
| Male                        | 37      | 84% | 47      | 77% | 39      | 58% | 44      | 64% | 47      | 63% | 11,007     | 46% |  |
| Unknown                     | 0       | 0%  | 0       | 0%  | 0       | 0%  | 0       | 0%  | 0       | 0%  | 177        | 1%  |  |
| Age                         |         |     |         |     |         |     |         |     |         |     |            |     |  |
| 19 & Younger                | 7       | 16% | 11      | 18% | 6       | 9%  | 13      | 19% | 11      | 15% | 5,879      | 24% |  |
| 20-29                       | 22      | 50% | 37      | 61% | 46      | 69% | 39      | 57% | 39      | 52% | 12,407     | 51% |  |
| 30-39                       | 6       | 14% | 6       | 10% | 4       | 6%  | 6       | 9%  | 8       | 11% | 3,344      | 14% |  |
| 40 & Older                  | 9       | 20% | 7       | 11% | 11      | 16% | 11      | 16% | 17      | 23% | 2,555      | 11% |  |
| Ethnicity                   |         |     |         |     |         |     |         |     |         |     | ·          |     |  |
| African American            | 2       | 5%  | 4       | 7%  | 3       | 4%  | 3       | 4%  | 3       | 4%  | 1,479      | 6%  |  |
| American Indian             | 1       | 2%  | 2       | 3%  | 2       | 3%  | 0       | 0%  | 2       | 3%  | 148        | 1%  |  |
| Asian/Filipino/Pac Islander | 3       | 7%  | 2       | 3%  | 2       | 3%  | 0       | 0%  | 1       | 1%  | 1,180      | 5%  |  |
| Hispanic/Latino             | 9       | 20% | 17      | 28% | 21      | 31% | 23      | 33% | 18      | 24% | 13,518     | 56% |  |
| White                       | 28      | 64% | 34      | 56% | 38      | 57% | 42      | 61% | 47      | 63% | 6,706      | 28% |  |
| Two or more races           | 1       | 2%  | 0       | 0%  | 1       | 1%  | 1       | 1%  | 4       | 5%  | 802        | 3%  |  |
| Unknown                     | 0       | 0%  | 2       | 3%  | 0       | 0%  | 0       | 0%  | 0       | 0%  | 353        | 1%  |  |