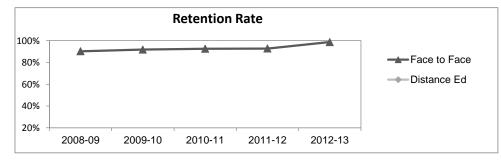

| Outcomes                    |                    |         |       |                    |         |       |                    |         |       |                    |         |       |                    | 2012-13 |       |                    |             |       |  |  |  |
|-----------------------------|--------------------|---------|-------|--------------------|---------|-------|--------------------|---------|-------|--------------------|---------|-------|--------------------|---------|-------|--------------------|-------------|-------|--|--|--|
|                             |                    | 2008-09 |       |                    | 2009-10 |       |                    | 2010-11 |       |                    | 2011-12 |       |                    | Subject |       |                    | Collegewide |       |  |  |  |
|                             | F-t-F <sup>3</sup> | DE      | Total | F-t-F <sup>3</sup> | DE          | Total |  |  |  |
| Retention Rate <sup>8</sup> | 90.2%              |         | 90.2% | 91.8%              |         | 91.8% | 92.5%              |         | 92.5% | 92.8%              |         | 92.8% | 98.7%              |         | 98.7% | 85.9%              | 76.0%       | 85.1% |  |  |  |
| Success Rate <sup>8</sup>   | 82.9%              |         | 82.9% | 86.9%              |         | 86.9% | 82.1%              |         | 82.1% | 81.2%              |         | 81.2% | 88.0%              |         | 88.0% | 69.1%              | 53.4%       | 67.9% |  |  |  |

#### Notes

Retention rate numerator: Number of course enrollments retained through the semester (grade = A,B,C,P/CR,D,F,NP/NC,I).

Success and Retention rate denominator: Number of enrollments retained (A,B,C,P/CR,D,F,NP/NC,I), withdrawn (W), and dropped after Census Day (DR).